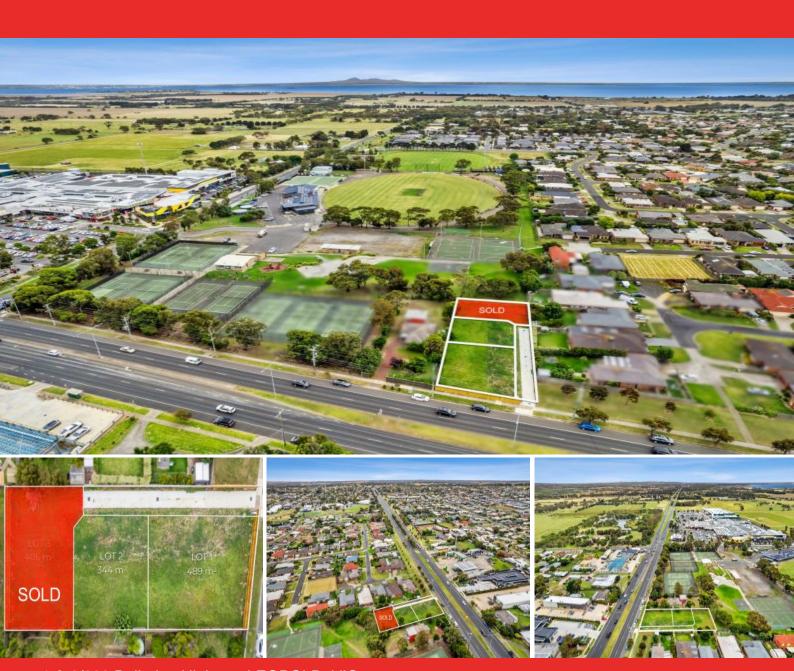

## Prime Position For The Ultimate Convenience

Of the three, the lot to the front is slightly larger at 489sqm and the rear allotment of 406sqm runs the full length of the northern boundary with the benefit of established trees at the Leopold Memorial Reserve creating a green north-facing outlook. In between, Lot 2 is 344sqm. All represent an excellent blank canvas for the home you've been wanting to build.

For the ultimate central convenience, with walkability to all of Leopold's main assets, look no further than this set of three fantastic land packages. Contact Penny for specific prices per block.

Inspection time by booking only (call or email) and will be displayed on this page. View times are subject to cancellation/change until 12:00PM on the day of the open. We advise yo