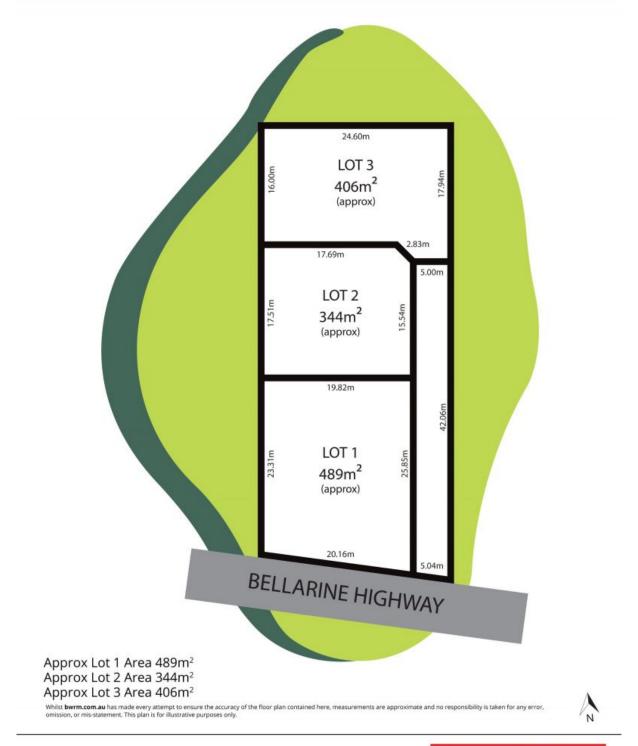

## Prime Position For The Ultimate Convenience

Of the three, the lot to the front is slightly larger at 489sqm and the rear allotment of 406sqm runs the full length of the northern boundary with the benefit of established trees at the Leopold Memorial Reserve creating a green north-facing outlook. In between, Lot 2 is 344sqm. All represent an excellent blank canvas for the home you've been wanting to build.