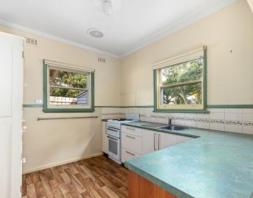

The home is primed and ready for someone to put their own stamp on it with 3 good size bedrooms, one with built in robes, a central bathroom, spacious laundry and decent kitchen. The living area is north facing with a built-in fireplace and reverse cycle split system.