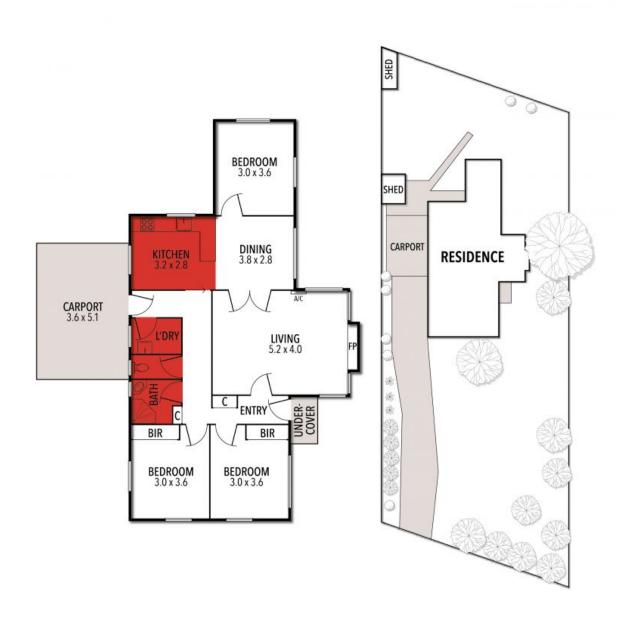

The home is primed and ready for someone to put their own stamp on it with 3 good size bedrooms, one with built in robes, a central bathroom, spacious laundry and decent kitchen. The living area is north facing with a built-in fireplace and reverse cycle split system.

## **Darcy Bennett**

0468427359

darcyb@hayden.com.au

THE ABOVE PLAN IS AN ARTIST'S IMPRESSION ONLY, IT INCLUDES ELEMENTS THAT ARE FOR DISPLAY PURPOSES ONLY AND MAY NOT BE TO SCALE. LANDSCAPING SHOWN IS INDICATIVE ONLY. DIMENSIONS ARE APPROXIMATE.