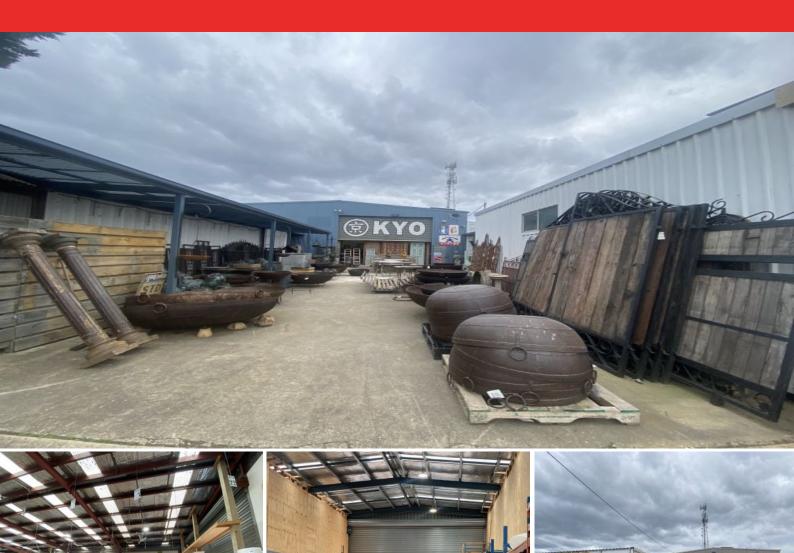

## Warehouse Opportunity

An outstanding industrial location offering large display shedding with multiple & secure storage options including additional shipping container and mezzanine storage.

Positioned in Ocean Grove's most sought after Industrial Park, this iconic site know as ?KYO Furniture Trade Warehouse' spans approx' 665 sqm of floor space.

Set on a 1468m2 (approx) allotment, it offers ideal customer and delivery parking.

- > 4.5m high x 6m wide front roller door access
- > 3 phase power.
- > 15 kilowatt solar system.
- > Unisex & disabled toilet.
- > Industrial 1 Zone