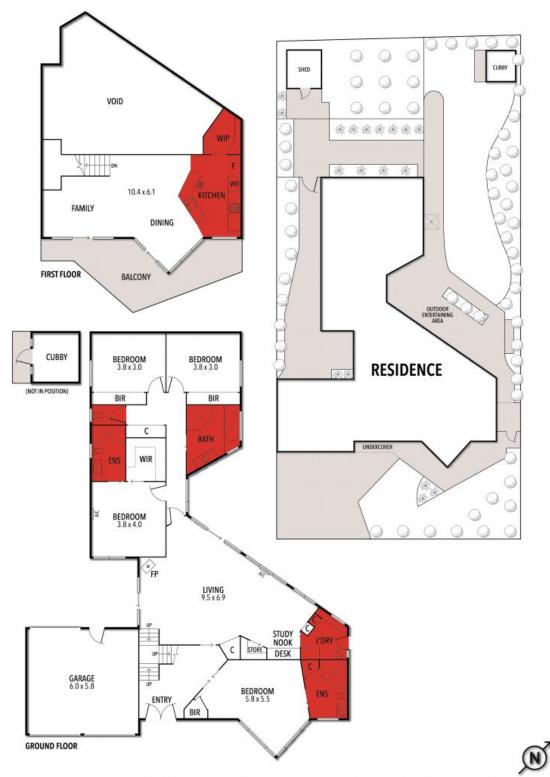

## **151 THE ESPLANADE, TORQUAY**

THE ABOVE PLAN IS AN ARTIST'S IMPRESSION ONLY, IT INCLUDES ELEMENTS THAT ARE FOR DISPLAY PURPOSES ONLY AND MAY NOT BE TO SCALE. LANDSCAPING SHOWN IS INDICATIVE ONLY. DIMENSIONS ARE APPROXIMATE.