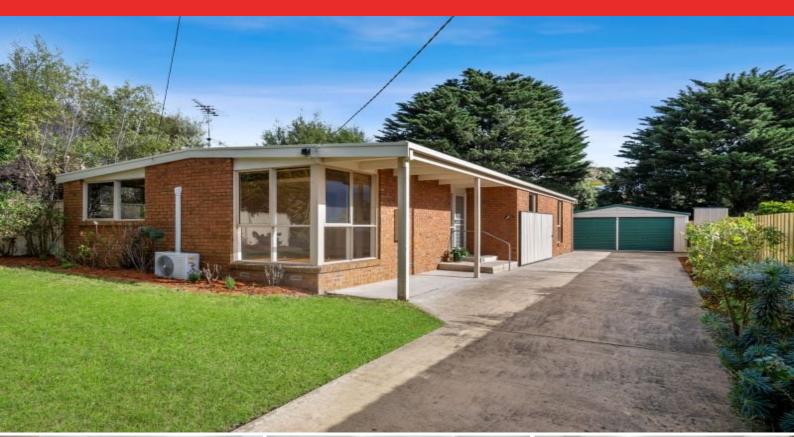

## Lovely Family Home ? Great Location!

Walk through the front door of this 3-bedroom family home and straight into a spacious living room with polished wooden floorboards and enjoy the sun beaming down through the large corner windows. Wander into the well-proportioned kitchen with dishwasher, electric wall oven and gas-top stove - plenty of cupboard space and beautiful double windows.

Step outside the back door and into an undercover courtyard - a perfect spot for entertaining and setting up the BBQ. The courtyard opens up onto the spacious, grassy backyard and you will love the enormous double-shed, powered, with enough space for two cars or one car