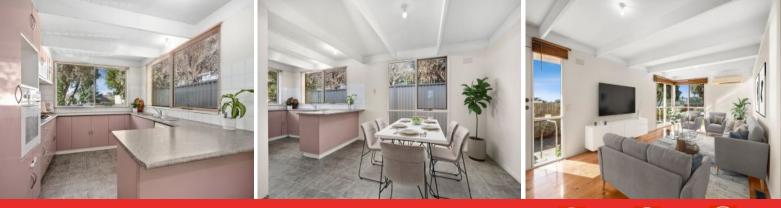

## Lovely Family Home ? Great Location!

Walk through the front door of this 3-bedroom family home and straight into a spacious living room with polished wooden floorboards and enjoy the sun beaming down through the large corner windows. Wander into the well-proportioned kitchen with dishwasher, electric wall oven and gas-top stove - plenty of cupboard space and beautiful double windows.

All three bedrooms of have BIR and floor-to-ceiling windows. Ducted heating throughout and a split-system air conditioner in the front lounge will keep you comfortable all year round. The laundry, toilet, bathroom, and shower are all conveniently located next to each other and are easily accessible from all bedrooms.