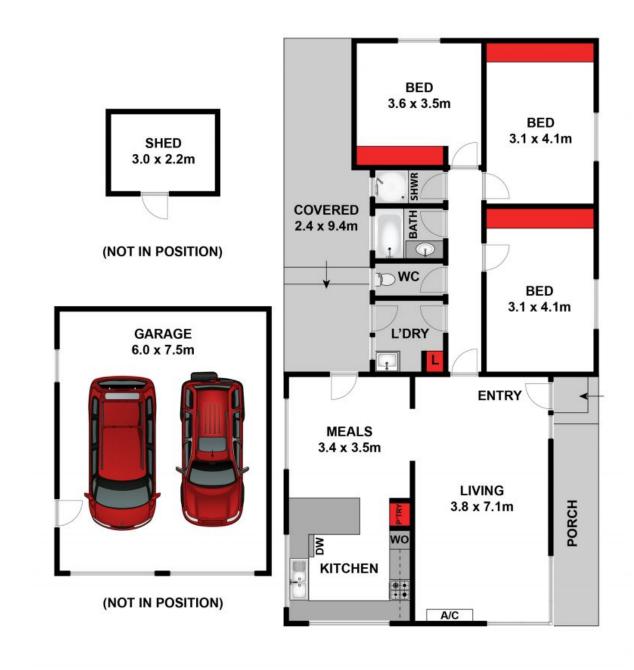

All three bedrooms of have BIR and floor-to-ceiling windows. Ducted heating throughout and a split-system air conditioner in the front lounge will keep you comfortable all year round. The laundry, toilet, bathroom, and shower are all conveniently located next to each other and are easily accessible from all bedrooms.

Step outside the back door and into an undercover courtyard - a perfect spot for entertaining and setting up the BBQ. The courtyard opens up onto the spacious, grassy backyard and you will love the enormous double-shed, powered, with enough space for two cars or one car

## HAYDEN

(**P**) 3

**Deb Peek** 5255 1000 deb@haydenoceangrove.com.au

Whilst bwrm.com.au has made every attempt to ensure the accuracy of the floor plan contained here, measurements are approximate and no responsibility is taken for any error, omission, or mis-statement. This plan is for illustrative purposes only.