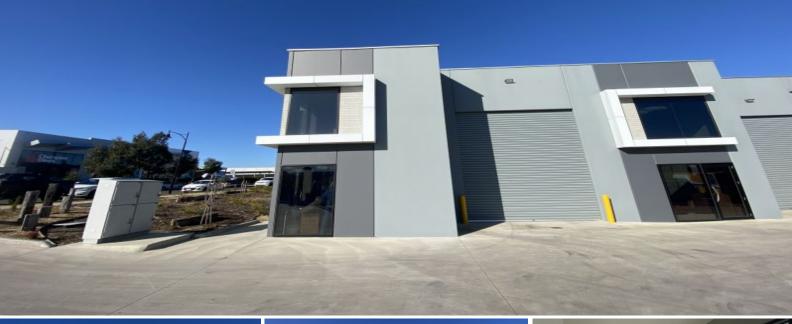

## 1/11 Cylinders Drive TORQUAY, VIC

## Highly Desirable & Chic!

Are you searching for well positioned warehouse/office space with that extra appeal?

This beautifully sunlit corner warehouse offers ground floor space of approx' 131 sqm and upstairs mezzanine floor of approx' 55 sqm. Ideal for small business owners requiring storage and/or light manufacturing space. Roller door access approx' 4.9m high x 4m wide, 15 amps power connected (3 phase power available), shower & toilet amenities upstairs.

? Front warehouse ideal for signage (STCA)

- ? Modern fit out
- ? Carpark allocation
- ? \$32,000 per annum + GST + OUTGOINGS

Property Type:IndustrialLand:220 m2