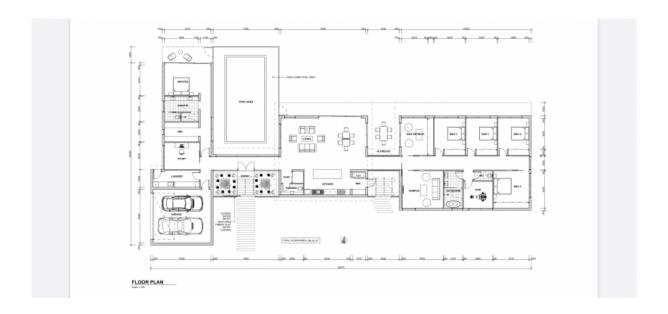

The timeless design and modern coastal aesthetics are visible in the beautiful materials and fittings used throughout the house. The property offers 5 bedrooms, 2 bathrooms and a study. The master bedroom is located in the west wing so that parents can enjoy total privacy and the quiet well placed executive home office. Dolomite kitchen bench tops frame the kitchen which includes a large butler's pantry, gas stove top, integrated dishwasher an