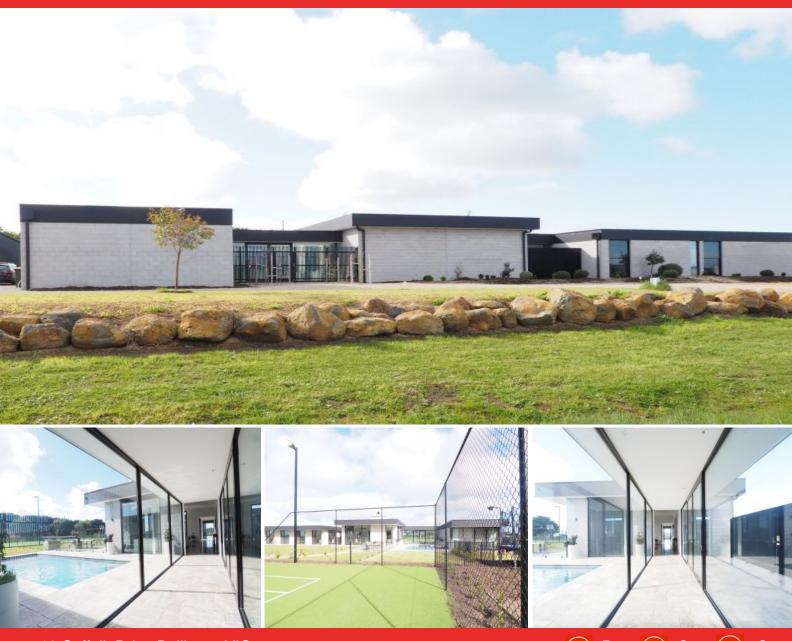

## Lifestyle property offering architect designed living, a pool and tennis court.

10 Suffolk Drive, Bellbrae VIC 3228

This remarkable architect designed home in the exclusive Grossman's Ridge Estate is a perfect blend of coastal country living. The home is set on approximately an acre of landscaped gardens which include a solar heated pool and flood lit mod grass tennis court. The property has the preferred north facing backyard with views over the rural landscape.

The timeless design and modern coastal aesthetics are visible in the beautiful materials and fittings used throughout the house. The property offers 5 bedrooms, 2 bathrooms and a study. The master bedroom is located in the west wing so that parents can enjoy total privacy and the quiet well placed executive home office. Dolomite kitchen bench tops frame the kitchen which includes a large butler's pantry, gas stove top, integrated dishwasher an