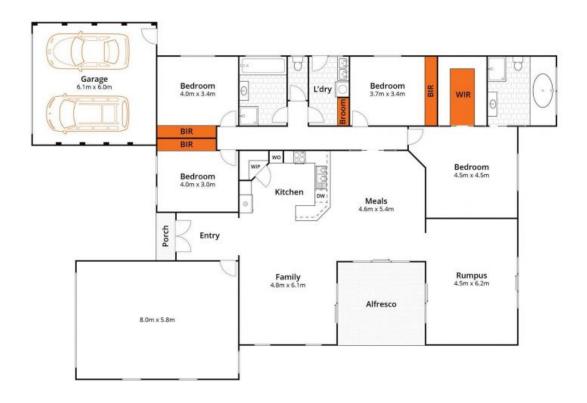

## 28 Conside Cres Torquay, VIC

## Calling All Tradies - 2 Double Garages!

This large 4 bedroom property is located in a quiet no through road with easy access to Deep Creek Reserve, shops and schools. It has a spacious open plan living, dining and kitchen area and a second living room with built in cabinetry. With 2 double garages, there is room to store a boat or caravan! It has a huge master bedroom and ensuite, ducted heating, evaporative cooling and an alarm system. It is offered unfurnished on a 12 month lease.

\*\*Photo ID required on inspection\*\*

Price: 675.00 Property Type: House

Date Available: Friday, 2nd September 2022

**Land:** 719 m2