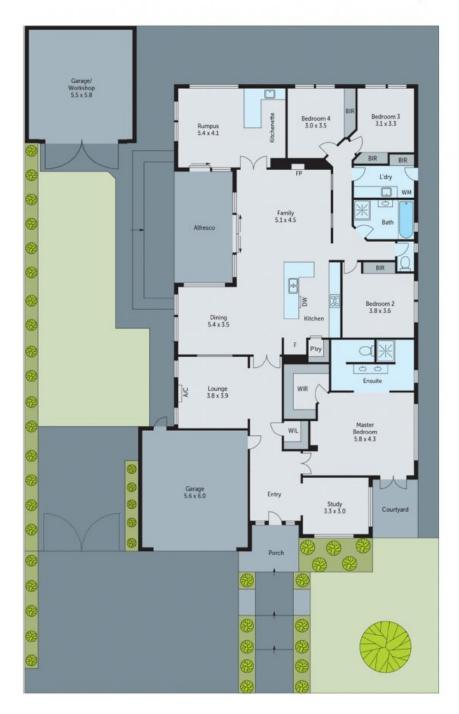

## Convenience And Space In A Family-Friendly Neighbourhood

Located within walking distance to parks, playgrounds and the Bellarine Rail Trail, and just a quick drive to Gateway Plaza and Leopold Primary School, living here will work well for the entire family. The handy location means that it's a very quick commute into Geelong, and exploring the nearby attractions of the Bellarine Peninsula has never been easier.

**Price:** \$799,000 - \$875,000

**Property Type:** House **Land:** 701 m2