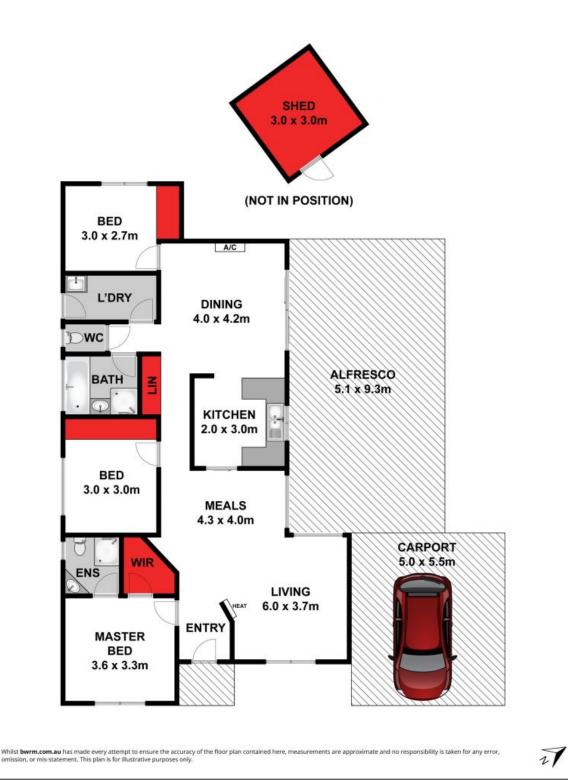

Children have plenty of room to roam and explore in the spacious backyard, which also includes a garden shed. The double carport provides secure backyard vehicle access ? perfect for storing caravans, boats or trailers!

## 7 Melissa Court, Leopold

HAYDEN

LEOPOLD, VIC