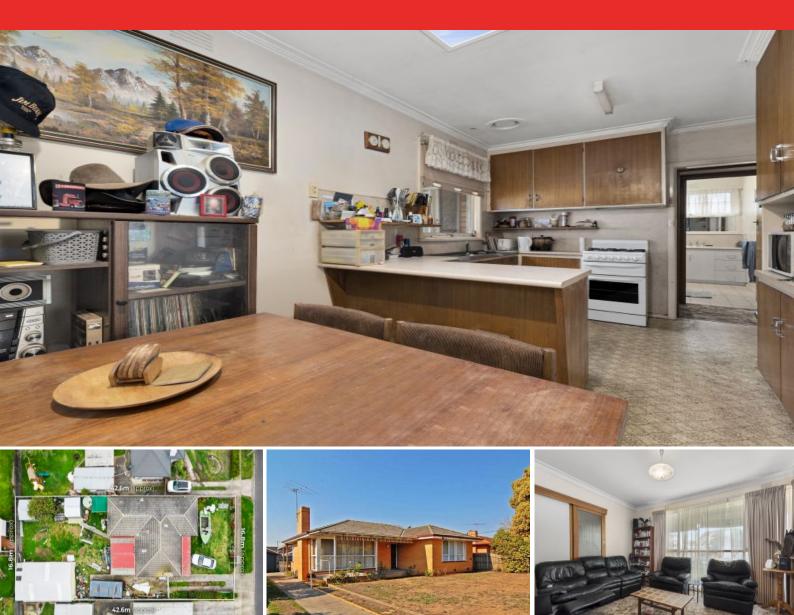

## Untapped Potential In Amazing location

Private Inspections Only

This 1960s brick home has amazing, untapped potential on over 700 sqm (approx.) in an enviable location in Leopold, the gateway to the best that the Bellarine has to offer! Within easy commuting distance to Geelong in a Residential Growth Zone, and close to local shops, schools and amenities, this property is nothing less than a diamond in the rough, waiting for the right polish.

| Price:         | \$625,000 |
|----------------|-----------|
| Property Type: | House     |
| Land:          | 716 m2    |