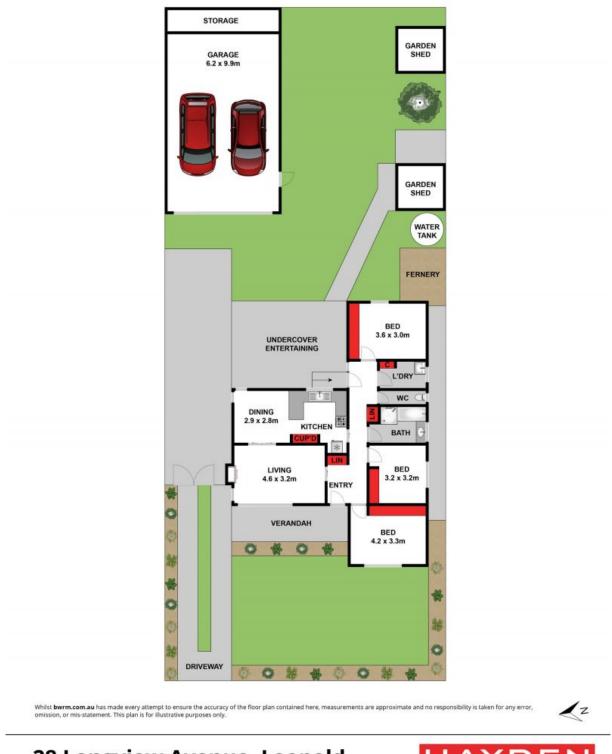

## Untapped Potential In Amazing location

Private Inspections Only

This 1960s brick home has amazing, untapped potential on over 700 sqm (approx.) in an enviable location in Leopold, the gateway to the best that the Bellarine has to offer! Within easy commuting distance to Geelong in a Residential Growth Zone, and close to local shops, schools and amenities, this property is nothing less than a diamond in the rough, waiting for the right polish.

| Price:         | \$625,000 |
|----------------|-----------|
| Property Type: | House     |
| Land:          | 716 m2    |

## HAYDEN

🝙 3

(±)

**(** 🖚 )

2

Karen Purcell 0448510143 karenp@haydenleopold.com.au

28 Longview Avenue, Leopold

HAYDEN