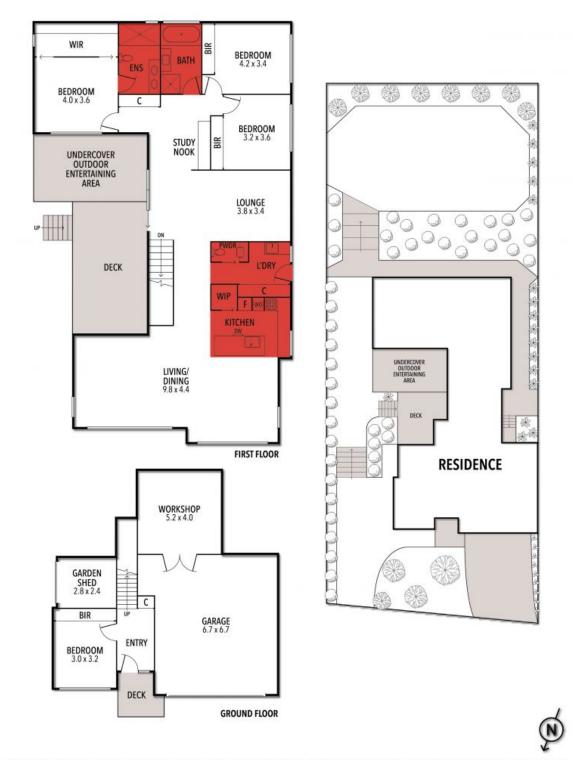

## **121 SPRING VALLEY ROAD TORQUAY**

THE ABOVE PLAN IS AN ARTIST'S IMPRESSION ONLY, IT INCLUDES ELEMENTS THAT ARE FOR DISPLAY PURPOSES ONLY AND MAY NOT BE TO SCALE. LANDSCAPING SHOWN IS INDICATIVE ONLY. DIMENSIONS ARE APPROXIMATE.