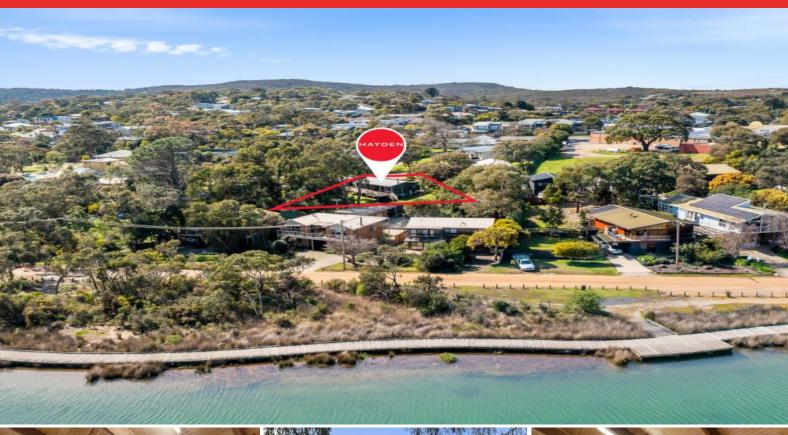

## 3 Heather Court ANGLESEA, VIC

3

2

## Court Living in Prime Location

Heather Court oozes old school summer holiday vibes from your childhood! A short stroll to the shopping and dining precinct, easy access to the beach and only 200m to the Anglesea River, it's the 3 bedroom beach shack your friends and family will love to visit!

Positioned on a large 682m2 block at the end of a family-friendly court, this cedar-clad home offers boundless opportunity to add personal touches, extend and renovate, or plan for a knockdown re-build (STCA).

## 3 HEATHER COURT, ANGLESEA

THE ABOVE PLAN IS AN ARTIST'S IMPRESSION ONLY, IT INCLUDES ELEMENTS THAT ARE FOR DISPLAY PURPOSES ONLY AND MAY NOT BE TO SCALE. LANDSCAPING SHOWN IS INDICATIVE ONLY. DIMENSIONS ARE APPROXIMATE.