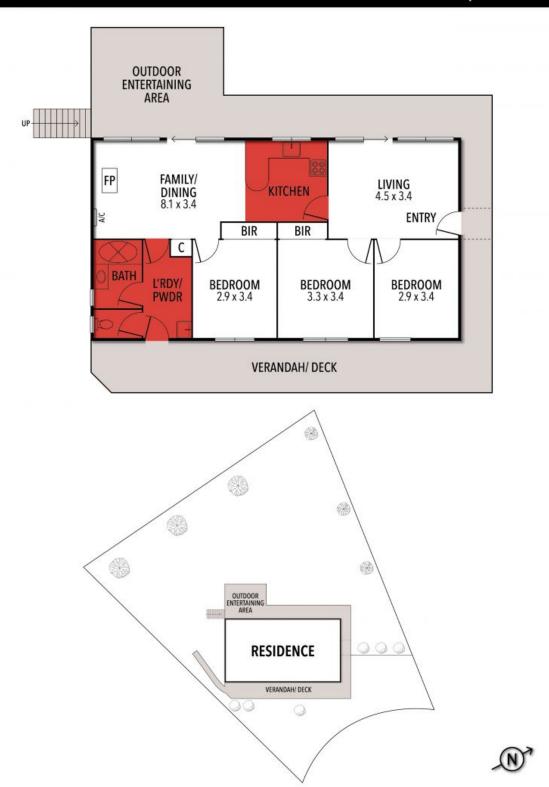

## 3 HEATHER COURT, ANGLESEA

THE ABOVE PLAN IS AN ARTIST'S IMPRESSION ONLY, IT INCLUDES ELEMENTS THAT ARE FOR DISPLAY PURPOSES ONLY AND MAY NOT BE TO SCALE. LANDSCAPING SHOWN IS INDICATIVE ONLY. DIMENSIONS ARE APPROXIMATE.