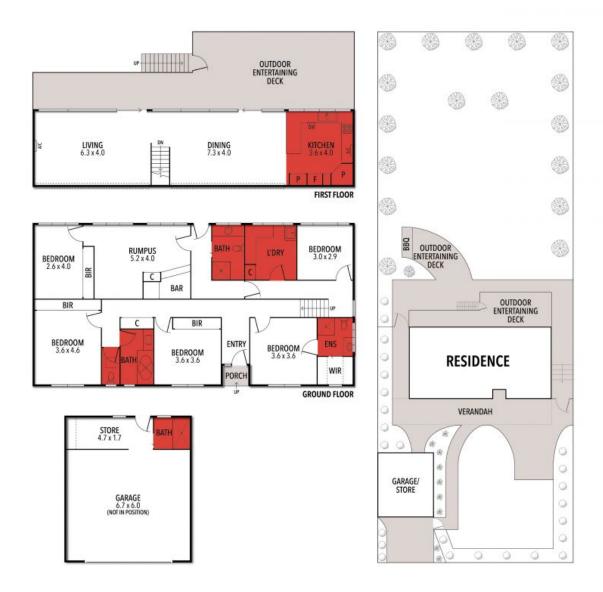

## **40 HARVEY STREET, ANGLESEA**

Þ

THE ABOVE PLAN IS AN ARTIST'S IMPRESSION ONLY, IT INCLUDES ELEMENTS THAT ARE FOR DISPLAY PURPOSES ONLY AND MAY NOT BE TO SCALE. LANDSCAPING SHOWN IS INDICATIVE ONLY. DIMENSIONS ARE APPROXIMATE.