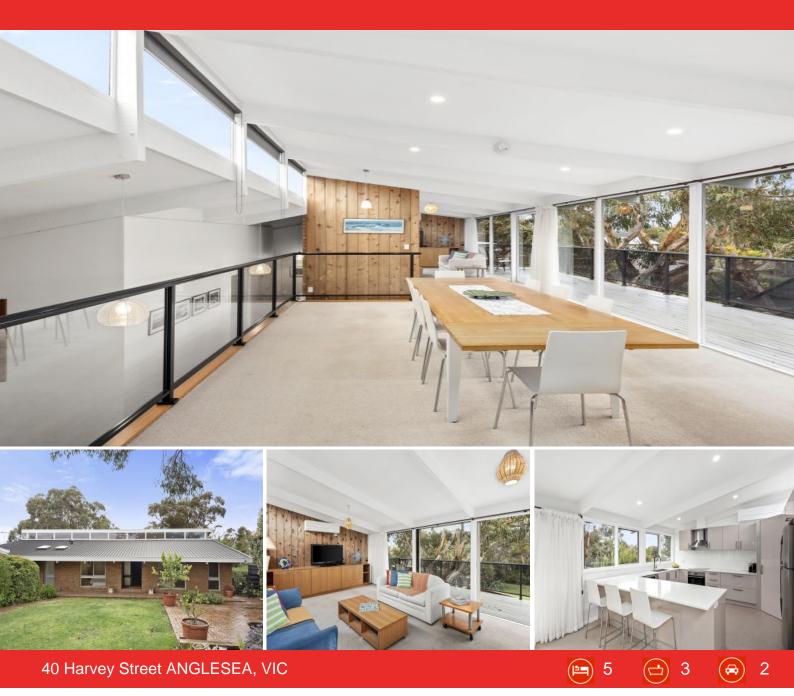

## Architectural Delight On Harvey Street

Enjoying an enviable elevated position at the top of the Harvey St hill, this 5 bedroom home on a huge 1,320sqm block will surpass all expectations. A sprawling floorplan across 3 levels, filtered ocean views, multiple entertaining areas, and the promise of the coastal lifestyle you've been dreaming about.

Preserved in its mid-century beauty, or update for contemporary living, this home with generous proportions offers an unrivalled lifestyle opportunity. Endless summer holidays with