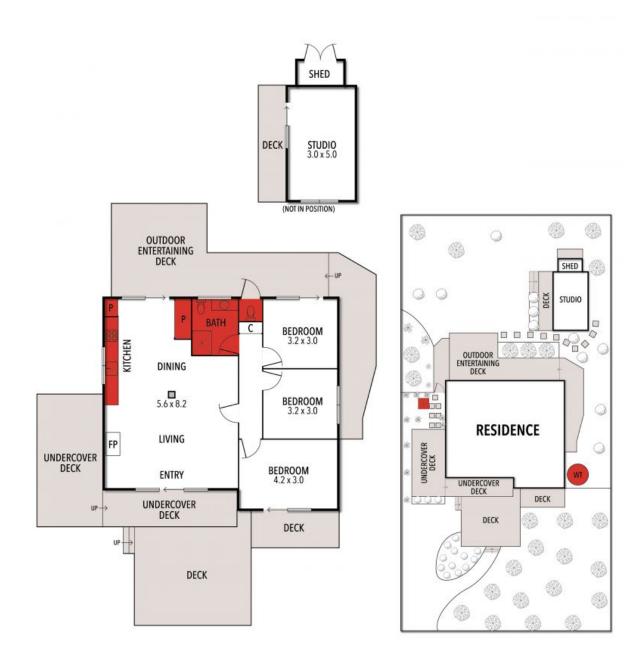

There are 3 bedrooms all serviced by the main bathroom and two that have direct access outside via their own glass sliding doors. The studio space in the backyard offers endless opportunities as an extra bedroom, home office or even a retreat, a blank canvas for you to make your own.

## HAYDEN

**Darcy Bennett** 

Bryan Hayden

0468427359

0417613250

darcyb@hayden.com.au

bryanh@hayden.com.au

THE ABOVE PLAN IS AN ARTIST'S IMPRESSION ONLY, IT INCLUDES ELEMENTS THAT ARE FOR DISPLAY PURPOSES ONLY AND MAY NOT BE TO SCALE.

LANDSCAPING SHOWN IS INDICATIVE ONLY. DIMENSIONS ARE APPROXIMATE.