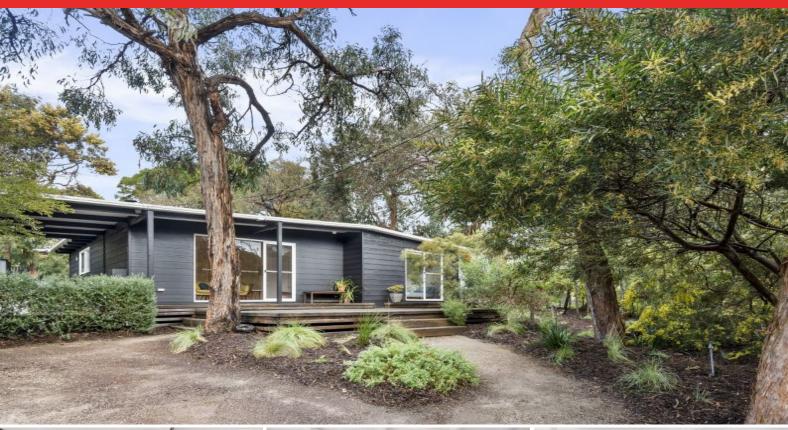

## Mid Century Coastal Home

Tucked away in one of Anglesea's most tightly held locations, with easy access to Coogoorah Park, the Anglesea River, cafes and shopping village and only a few minutes from the surf club and main beach, is a Mid Century coastal home that is primed and ready for summer.

There are 3 bedrooms all serviced by the main bathroom and two that have direct access outside via their own glass sliding doors. The studio space in the backyard offers endless opportunities as an extra bedroom, home office or even a retreat, a blank canvas for you to make your own.