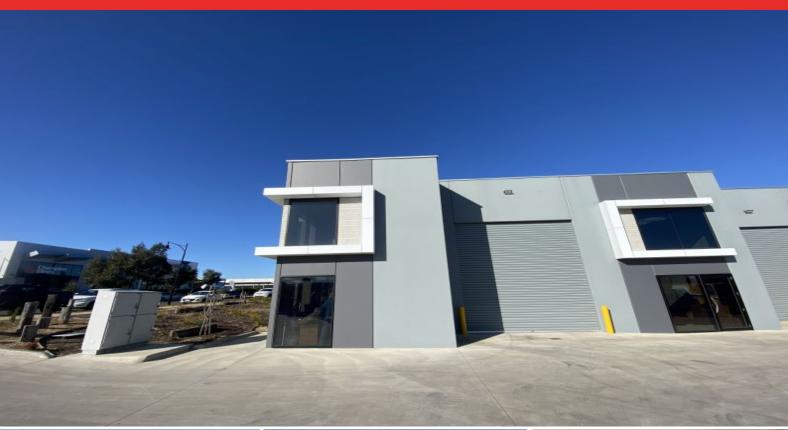

## Highly Desirable & Chic!

Are you searching for well positioned warehouse/office space with that extra appeal?

This beautifully sunlit corner warehouse offers ground floor space of approx' 187 sqm and additional upstairs mezzanine floor of approx' 54 sqm. Ideal for small business owners requiring storage and/or light manufacturing space. Roller door access approx' 4.9m high x 4m wide, 15 amps power connected (3 phase power available), shower & toilet amenities upstairs.

? Front warehouse ideal for signage (STCA)

- ? Modern fit out
- ? 2 Carparks allocated
- ? Estimated rent 43,000 per annum + GST

**Price:** \$940,000 - \$1,000,000

**Property Type:** Industrial **Land:** 220 m2