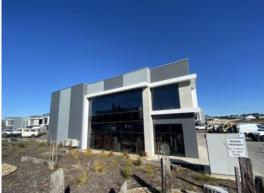

## Highly Desirable & Chic!

Are you searching for well positioned warehouse/office space with that extra appeal?

This beautifully sunlit corner warehouse offers ground floor space of approx' 187 sqm and additional upstairs mezzanine floor of approx' 54 sqm. Ideal for small business owners requiring storage and/or light manufacturing space. Roller door access approx' 4.9m high x 4m wide, 15 amps power connected (3 phase power available), shower & toilet amenities upstairs.

? Front warehouse ideal for signage (STCA)

- ? Modern fit out
- ? 2 Carparks allocated
- ? Estimated rent 43,000 per annum + GST

**Price:** \$940,000 - \$1,000,000

**Property Type:** Industrial **Land:** 220 m2