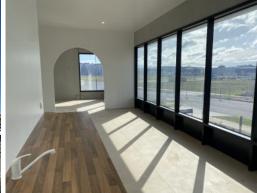

## Highly Desirable & Chic!

Are you searching for well positioned warehouse/office space with that extra appeal?

This beautifully sunlit corner warehouse offers ground floor space of approx' 187 sqm and additional upstairs mezzanine floor of approx' 54 sqm. Ideal for small business owners requiring storage and/or light manufacturing space. Roller door access approx' 4.9m high x 4m wide, 15 amps power connected (3 phase power available), shower & toilet amenities upstairs.