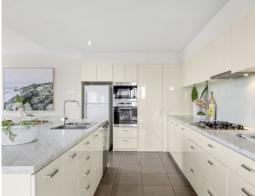

Features and facilities of the resort include:

Spacious three bedroom apartment

Two undercover car parks on title

Kitchen has stone bench tops with gas hot plate and electric oven

Two generous balconies one facing South looking towards Point Danger capturing fantastic un-interrupted ocean views, the other North West overlooking the tennis court and out to deep creek.