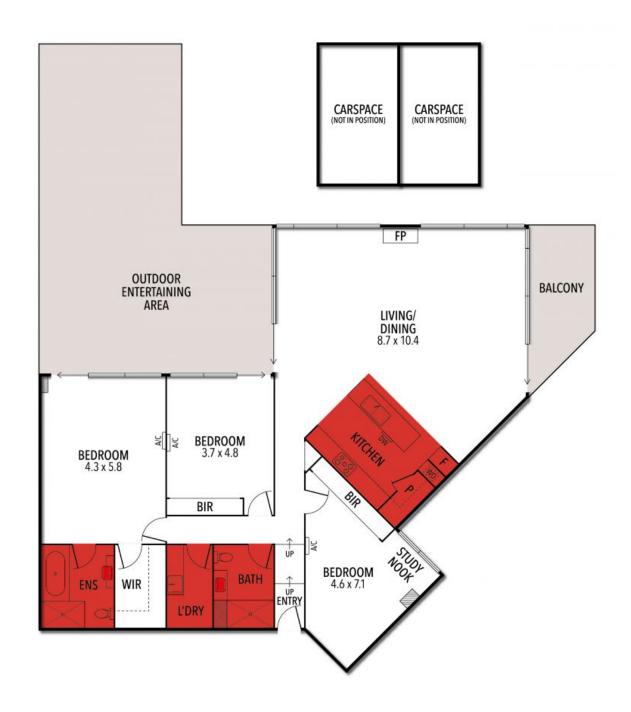

Features and facilities of the resort include:

Spacious three bedroom apartment

Two undercover car parks on title

Kitchen has stone bench tops with gas hot plate and electric oven

Two generous balconies one facing South looking towards Point Danger capturing fantastic un-interrupted ocean views, the other North West overlooking the tennis court and out to deep creek.

Contemporary bathroom plus ensuite to the main bedroom Full laundry

Outdoor swimming pool/lagoon with spa One indoor heated lap pool

\$1,500,000 Property Type: Apartment

#### **Ben Smith**

0423050825

bens@hayden.com.au

THE ABOVE PLAN IS AN ARTIST'S IMPRESSION ONLY, IT INCLUDES ELEMENTS THAT ARE FOR DISPLAY PURPOSES ONLY AND MAY NOT BE TO SCALE.

LANDSCAPING SHOWN IS INDICATIVE ONLY. DIMENSIONS ARE APPROXIMATE.