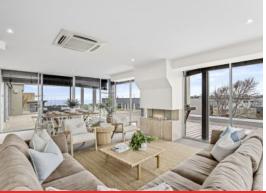

Features and facilities of the resort include:

Spacious three bedroom apartment

Two undercover car parks on title

Kitchen has stone bench tops with gas hot plate and electric oven

Two generous balconies one facing South looking towards Point Danger capturing fantastic un-interrupted ocean views, the other North West overlooking the tennis court and out to deep creek.