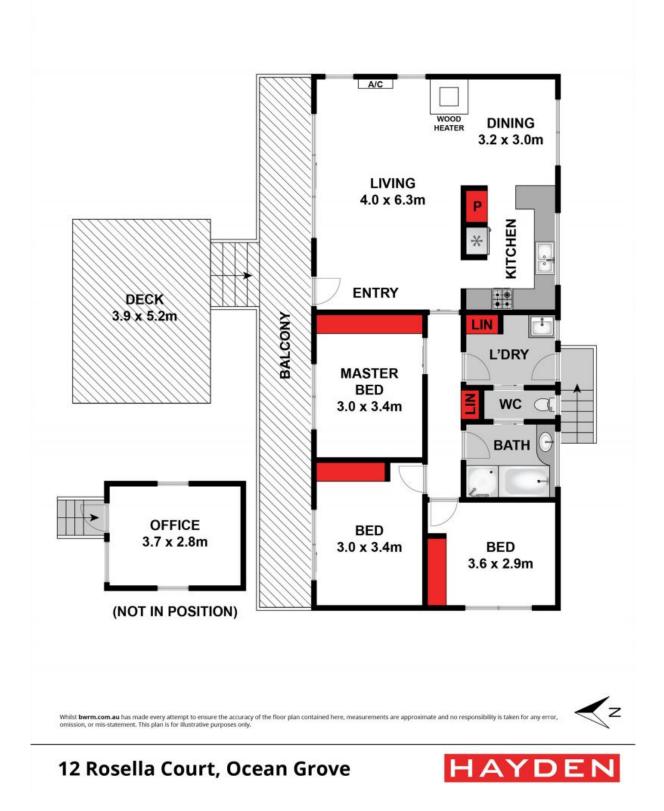

| Price:       | \$1,100,000 - \$1,200,000 |
|--------------|---------------------------|
| Property Typ | e: House                  |
| Land:        | 834 m2                    |