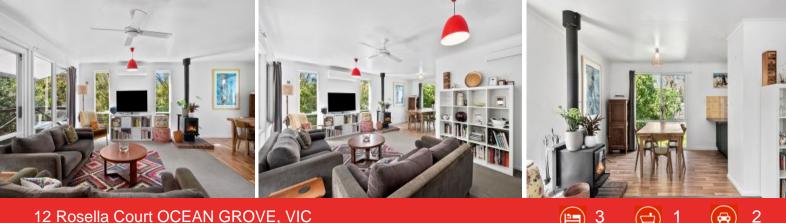

## 12 Rosella Court OCEAN GROVE, VIC

| Price:       | \$1,100,000 - \$1,200,000 |
|--------------|---------------------------|
| Property Typ | e: House                  |
| Land:        | 834 m2                    |