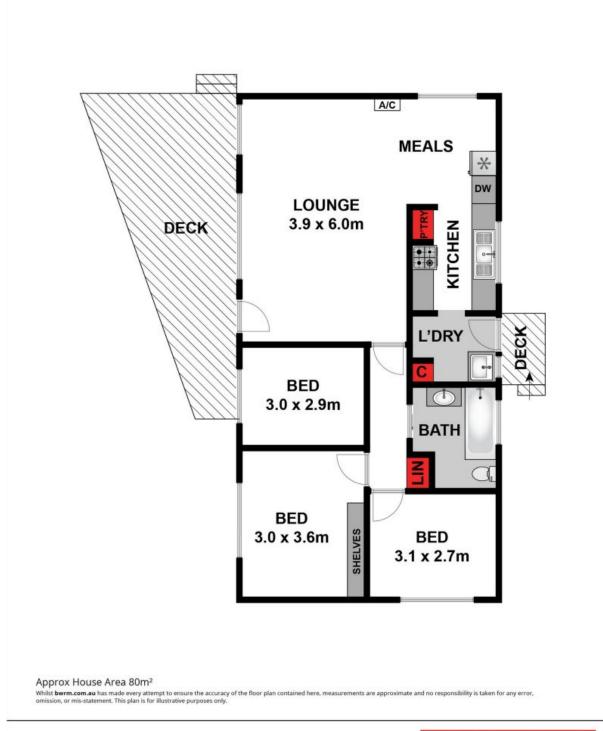

## 118 Country Club Dr CLIFTON SPRINGS, VIC

3

## Purchase your Own Piece of the Bellarine!

With Clifton Springs Golf Club on your doorstep and quiet bay beaches a stone's throw away, this three bedroom home with a retro vibe presents a chance for buyers to enjoy the peaceful surrounds as a weekender, investment opportunity or chance to update (STCA) and maximise the block to create a bespoke residence.

**Price:** \$560,000 - \$570,000

**Property Type:** House **Land:** 604 m2