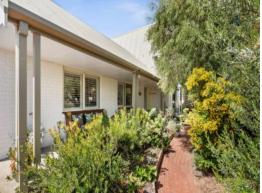

With a gorgeous bay window overlooking the bird-filled front garden and a full wall of storage concealed behind ornate patterning, the master bedroom enjoys easy access to a second bathroom, second living area and second full kitchen, this one with striking lime green tiles, a Bosch dishwasher and Euromaid oven and cooktop. Upstairs, two attractive bedrooms with double built-in robes share a modern central bathroom lined with stunning white press