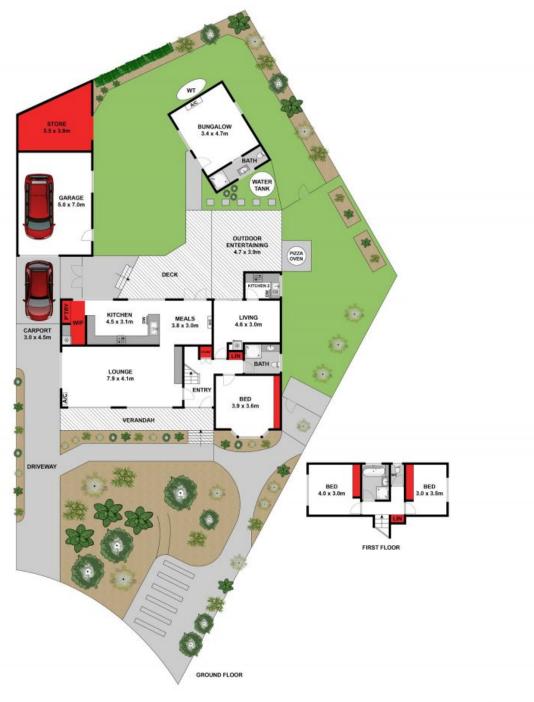

## Stunning Home With Beautifully Presented Foliage

The spacious main lounge is decked out with plantation shutters and timber hardwood flooring and provides an attractive space with a leafy aspect in which to socialise or relax. The renovated primary kitchen and butler's pantry is breathtaking; a turquoise tiled splashback contrasts with white cabinetry and a black 900mm Belling cooker with double ovens is its centrepiece. Pendant lighting illuminates the vast Caesarstone benchtop as well as the adjoining dining area.

With a gorgeous bay window overlooking the bird-filled front garden and a full wall of storage concealed behind ornate patterning, the master bedroom enjoys easy access to a second bathroom, second living area and second full kitchen, this one with striking lime green tiles, a Bosch dishwasher and Euromaid oven and cooktop. Upstairs, two attractive bedrooms with double built-in robes share a modern central bathroom lined with stunning white press

## **HAYDEN**

**Lynley Bassett** 

**Penny Dawson** 

0448515925

0448510200

 $\label{linear} I yn ley@hay denoce an grove. \mbox{\em quern} \mbox{\em may} @hay denoce an grove. com.$ 

Whilst bwrm.com.au has made every attempt to ensure the accuracy of the floor plan contained here, measurements are approximate and no responsibility is taken for any error, omission, or mis-statement. This plan is for illustrative purposes only.