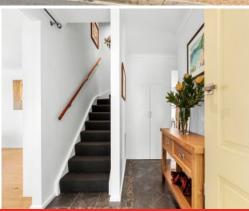

With a gorgeous bay window overlooking the bird-filled front garden and a full wall of storage concealed behind ornate patterning, the master bedroom enjoys easy access to a second bathroom, second living area and second full kitchen, this one with striking lime green tiles, a Bosch dishwasher and Euromaid oven and cooktop. Upstairs, two attractive bedrooms with double built-in robes share a modern central bathroom lined with stunning white press