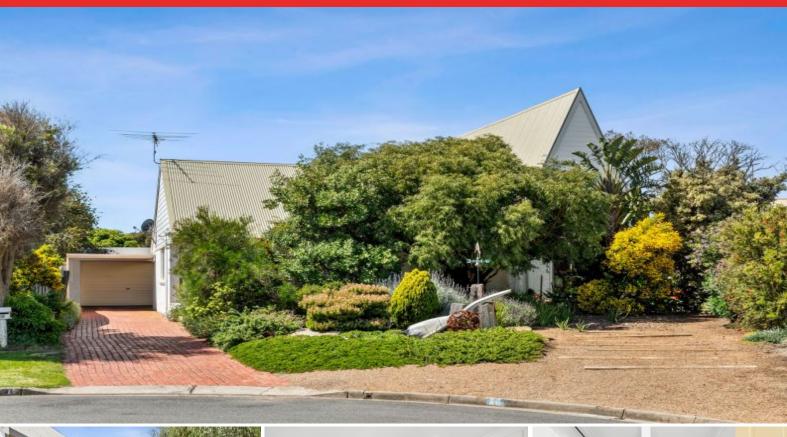

## Stunning Home With Beautifully Presented Foliage

The spacious main lounge is decked out with plantation shutters and timber hardwood flooring and provides an attractive space with a leafy aspect in which to socialise or relax. The renovated primary kitchen and butler's pantry is breathtaking; a turquoise tiled splashback contrasts with white cabinetry and a black 900mm Belling cooker with double ovens is its centrepiece. Pendant lighting illuminates the vast Caesarstone benchtop as well as the adjoining dining area.

With a gorgeous bay window overlooking the bird-filled front garden and a full wall of storage concealed behind ornate patterning, the master bedroom enjoys easy access to a second bathroom, second living area and second full kitchen, this one with striking lime green tiles, a Bosch dishwasher and Euromaid oven and cooktop. Upstairs, two attractive bedrooms with double built-in robes share a modern central bathroom lined with stunning white press