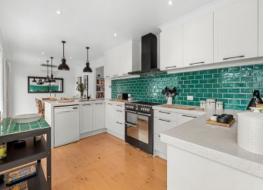

## Stunning Home With Beautifully Presented Foliage

The spacious main lounge is decked out with plantation shutters and timber hardwood flooring and provides an attractive space with a leafy aspect in which to socialise or relax. The renovated primary kitchen and butler's pantry is breathtaking; a turquoise tiled splashback contrasts with white cabinetry and a black 900mm Belling cooker with double ovens is its centrepiece. Pendant lighting illuminates the vast Caesarstone benchtop as well as the adjoining dining area.