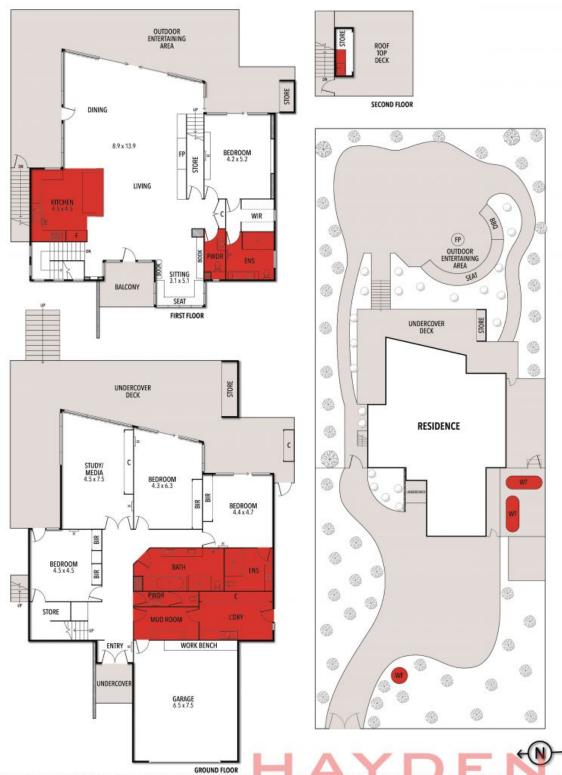

## 13 EIGHTH AVENUE, ANGLESEA

THE ABOVE PLAN IS AN ARTIST'S IMPRESSION ONLY, IT INCLUDES ELEMENTS THAT ARE FOR DISPLAY PURPOSES ONLY AND MAY NOT BE TO SCALE. LANDSCAPING SHOWN IS INDICATIVE ONLY. DIMENSIONS ARE APPROXIMATE.