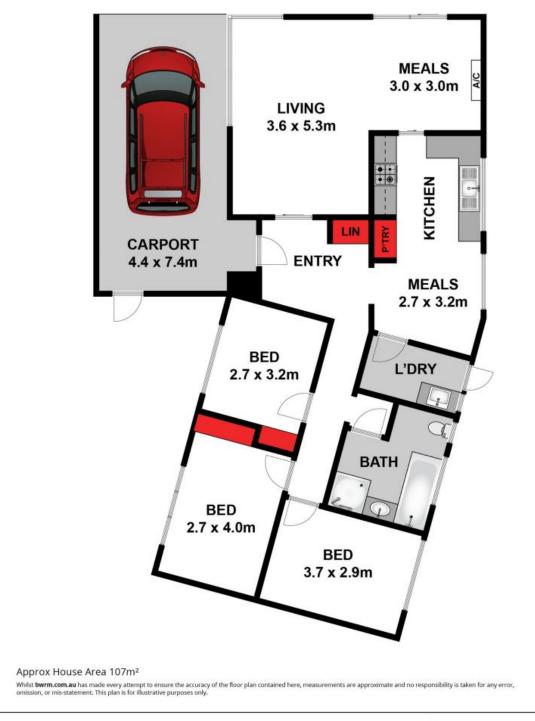

## Lovely Low Maintenance Property!

The generous living room inspires relaxation, with a sliding door opening onto the garden courtyard. This private outdoor setting invites you to kick back on the lawn and soak up the sunshine. The kitchen/dining zone is well equipped with an oven/gas cooktop and rangehood.

Three bedrooms (two with built-in robes) share close access to the updated bathroom, which will delight with a semi-attached bathtub. The laundry features external access to the rear service yard, while a split-system air conditioner and ceiling fans keep you comfortable throughout the seasons. The driveway features a single carport for off-street parking.