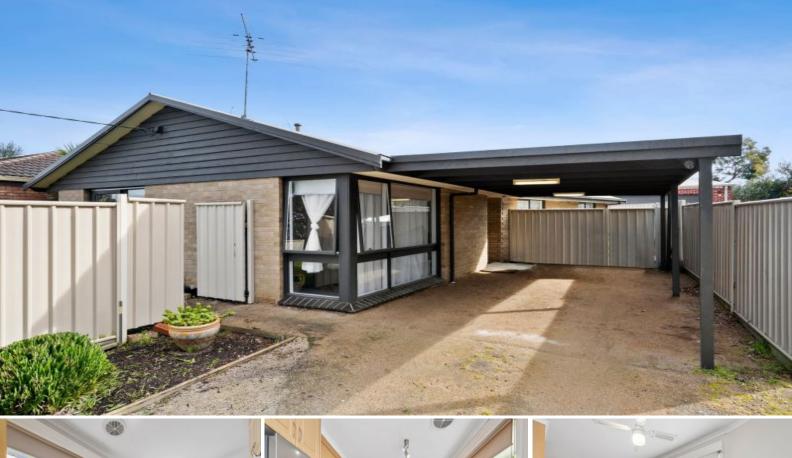

## Lovely Low Maintenance Property!

The generous living room inspires relaxation, with a sliding door opening onto the garden courtyard. This private outdoor setting invites you to kick back on the lawn and soak up the sunshine. The kitchen/dining zone is well equipped with an oven/gas cooktop and rangehood.

Three bedrooms (two with built-in robes) share close access to the updated bathroom, which will delight with a semi-attached bathtub. The laundry features external access to the rear service yard, while a split-system air conditioner and ceiling fans keep you comfortable throughout the seasons. The driveway features a single carport for off-street parking.

A carefree lifestyle is yours to keep with public transport, local playgrounds and the Dorothy Street shops within easy walking distance. The Leopold Community Centre and Bellarine Rail Trail are within easy reach, while the Gateway Plaza provides you with big-brand sto