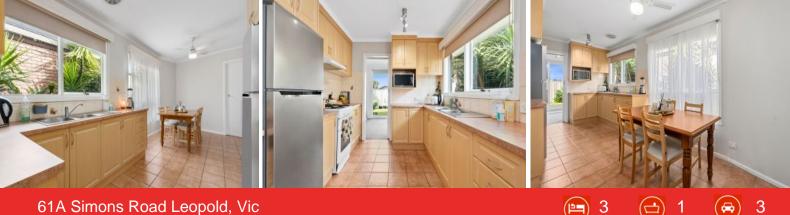

## Lovely Low Maintenance Property!

The generous living room inspires relaxation, with a sliding door opening onto the garden courtyard. This private outdoor setting invites you to kick back on the lawn and soak up the sunshine. The kitchen/dining zone is well equipped with an oven/gas cooktop and rangehood.

Three bedrooms (two with built-in robes) share close access to the updated bathroom, which will delight with a semi-attached bathtub. The laundry features external access to the rear service yard, while a split-system air conditioner and ceiling fans keep you comfortable throughout the seasons. The driveway features a single carport for off-street parking.