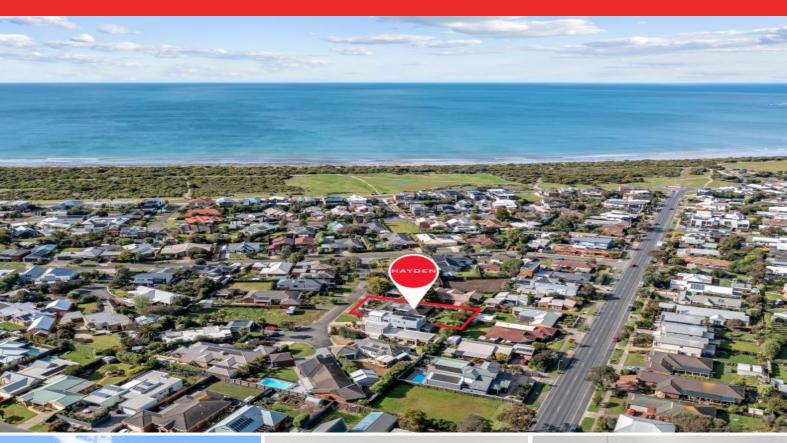

## 825m2 block only 600m to the beach

It's the perfect trifecta, sought-after court location perfect for families, just moments from Whites Beach and playground reserve, and a large roomy block with scope to renovate or create new (STCA). Going on the market for only the 2nd time in 30 years, this natural-light-filled, 3 bedroom home with study, multiple living areas, and extensive front and rear yards overflowing with fruit and ornamental trees, awaits its next chapter.

**Price:** \$1,200,000 - \$1,250,000

**Property Type:** House **Land:** 825 m2