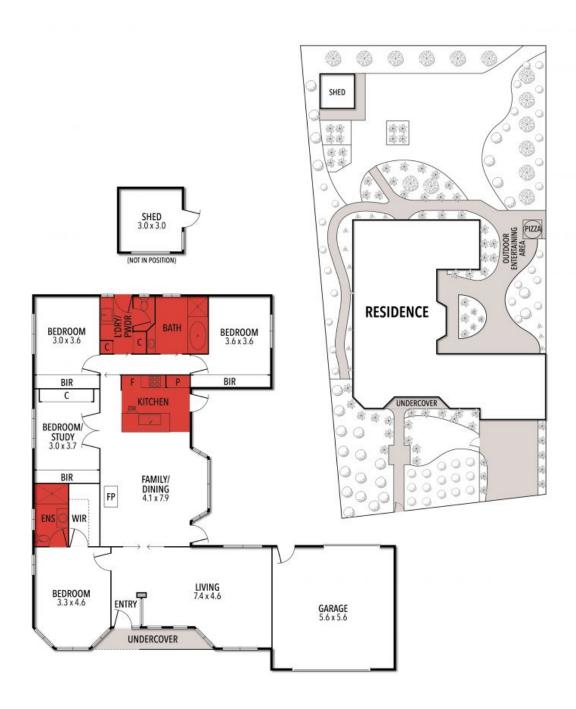

3 Hani Court TORQUAY, VIC

3

2

## 825m2 block only 600m to the beach

It's the perfect trifecta, sought-after court location perfect for families, just moments from Whites Beach and playground reserve, and a large roomy block with scope to renovate or create new (STCA). Going on the market for only the 2nd time in 30 years, this natural-light-filled, 3 bedroom home with study, multiple living areas, and extensive front and rear yards overflowing with fruit and ornamental trees, awaits its next chapter.

A front living room, uniquely has windows that take in both front and rear garden aspects, it's the perfect spot to relax and keep an eye on everything. Also to the front of the home is the expansive master suite, with a bay window, ensuite and roomy walk in robe.

The hub of 3 Hani Court is definitely the open-plan kitchen, dining and living zone with impressive 3,600mm ceiling height, creating a sense of space and volume. Feature slate floors, a timber log fire, a reading nook and full height bay window glazing with northerly aspect explains why this is the space everyone will want to be. The kitchen includes expanses of storage, an induction cooktop and electric oven, glass splashback and the perfect vie

**Price:** \$1,200,000 - \$1,250,000

**Property Type:** House **Land:** 825 m2