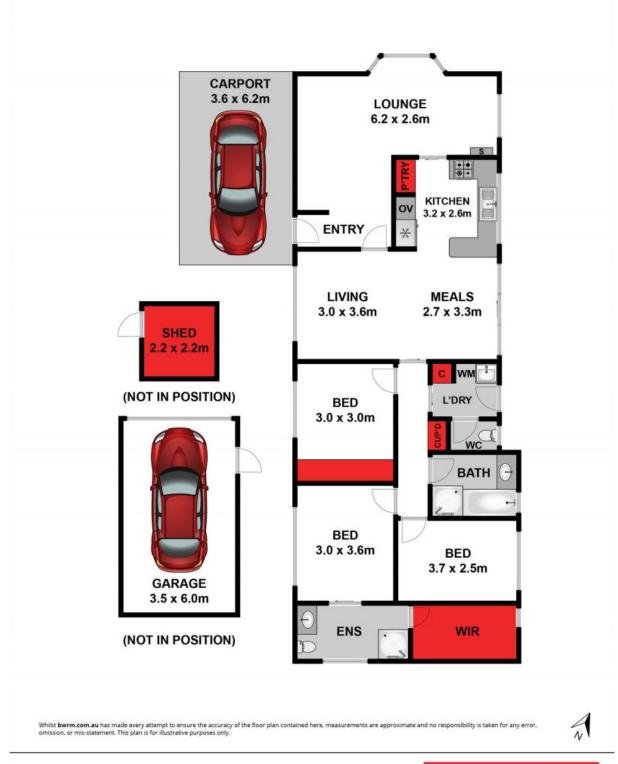

## A Stone's Throw From The Ocean

A brilliant seaside lifestyle awaits you in an established pocket of Ocean Grove, just moments from pristine, under populated beaches. Offering the perfect recipe of family residence, room to play and grow, a partially updated interior and convenient access to the rear - the options are plentiful.

**Price:** \$870,000 - \$950,000

**Property Type:** House **Land:** 610 m2