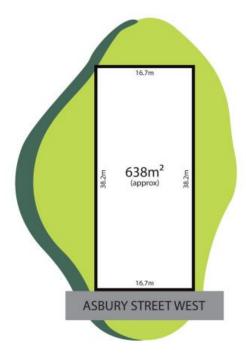

## Old OG Vacant Land - Zoned to OG Primary School

Centrally located in a sought-after pocket of Ocean Grove, this 638m2 block represents an increasingly rare opportunity. On a quiet street, the orientation is ideal for arranging north facing living areas with potential for views over old Ocean Grove's leafy north to the lake. Given the width and location, there's plenty of scope to craft your dream or alternatively consider subdivision or redevelopment (STCA).

**Price:** \$920,000 - \$1,000,000

**Property Type:** Land **Land:** 639 m2

## HAYDEN

**Hugh McKewan** 

**Lynley Bassett** 

0417538779

0448515925

hugh@haydenocean grove.c bymle y@haydenocean grove.com.a

Approx Land Area 638m<sup>2</sup>

Whilst bwrm.com.au has made every attempt to ensure the accuracy of the floor plan contained here, measurements are approximate and no responsibility is taken for any error, omission, or mis-statement. This plan is for illustrative purposes only.