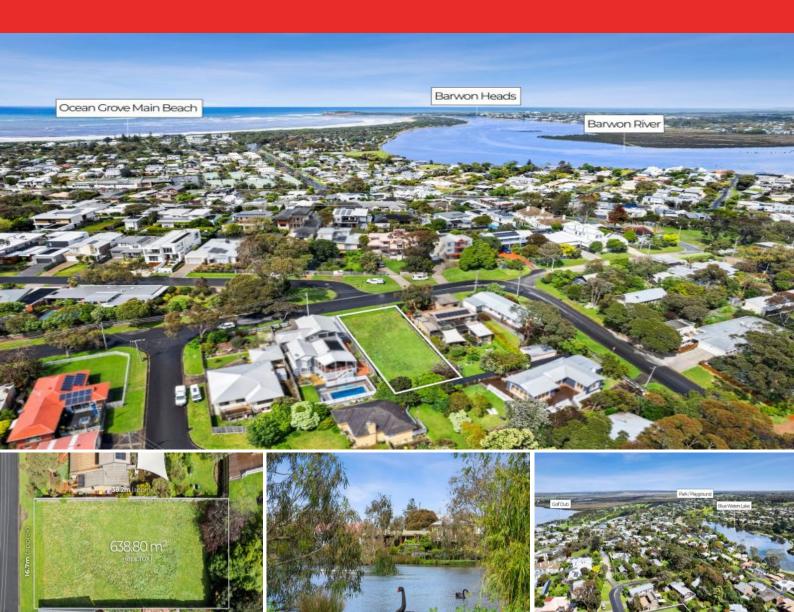

## 27 Asbury St West OCEAN GROVE, VIC

## Old OG Vacant Land - Zoned to OG Primary School

Centrally located in a sought-after pocket of Ocean Grove, this 638m2 block represents an increasingly rare opportunity. On a quiet street, the orientation is ideal for arranging north facing living areas with potential for views over old Ocean Grove's leafy north to the lake. Given the width and location, there's plenty of scope to craft your dream or alternatively consider subdivision or redevelopment (STCA).

**Price:** \$920,000 - \$1,000,000

**Property Type:** Land **Land:** 639 m2

27 Asbury Street West, Ocean Grove