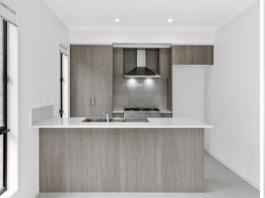

The open plan area gives you a feeling of space, with modern features throughout. In the kitchen there is a 900ml oven and gas 5 burner cooktop to cook up a storm for the family, as well as a dishwasher and plenty of cupboard space.