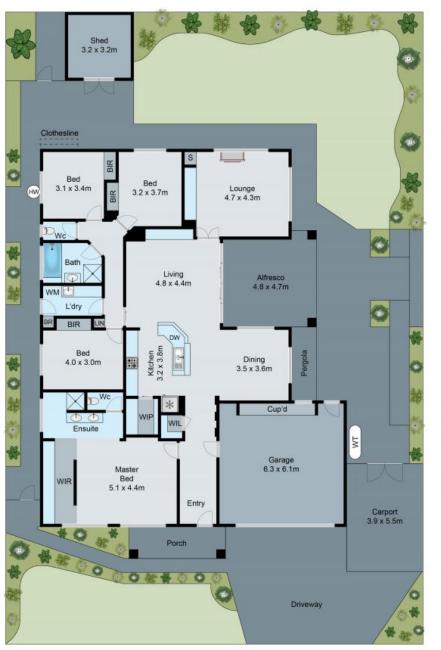

## **Built for Family Entertainment**

Situated in a tight knit pocket in the ever-popular suburb of Leopold, close to parklands and the Bellarine Rail Trail, this beautifully presented family home comes surrounded by neat established gardens offering fantastic street appeal, and a lifestyle of tranquillity and convenience. Sitting on a generous 700m2 approx. allotment, this fantastic family residence will not leave the growing family short of space.

**Price:** \$850,000 - \$870,000

**Property Type:** House **Land:** 700 m2

This peaceful location places you a short stroll from sporting grounds, public transport and the local playground. The nearby Gateway Plaza leaves you spoilt for choice with shopping and dining options, while the Gateway Sanctuary inspires the whole family to reconnect