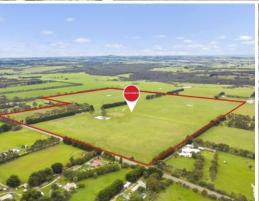

#### Coastal Lifestyle Acreage

Held in family ownership for a hundred years ?Bongong South' presents an extraordinary acreage opportunity, with private north facing outlook across broad pastured paddocks, and a sprawling 5 bedroom country homestead, only 10 minutes to the beaches of the Surf Coast; this well-fenced and meticulously cared for 57 hectare lifestyle property currently operates as a successful beef enterprise, encompassing 4 paddocks, 3 dams, and all-weather access to established stock yards and is equally suited for sheep, goats and horses.

## 2155 HENDY MAIN ROAD, FRESH WATER CREEK

THE ABOVE PLAN IS AN ARTIST'S IMPRESSION ONLY, IT INCLUDES ELEMENTS THAT ARE FOR DISPLAY PURPOSES ONLY AND MAY NOT BE TO SCALE. LANDSCAPING SHOWN IS INDICATIVE ONLY. DIMENSIONS ARE APPROXIMATE.