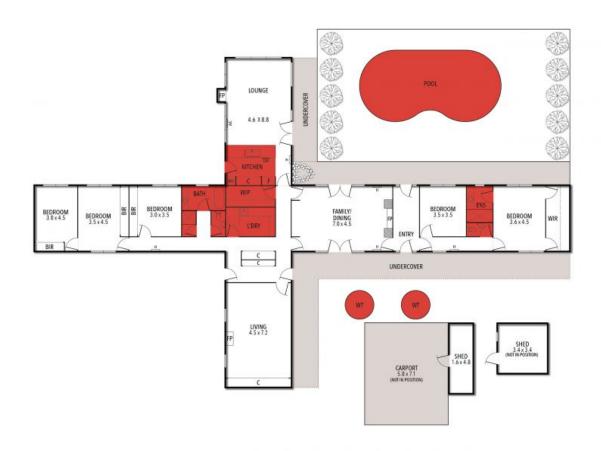

With 3 expansive living areas, each with a fireplace and blessed with an abundance of natural light, there's certainly room for everyone to stretch out while still be closely connected with the well-equipped country kitchen in the heart of the home. With 5 bedrooms, the master incorporating a WIR and ensuite, you'll always have space for visitors. Timber-lined ceilings, exposed brick features, and neutral tones combine for a lovely contemporary s

## 2155 HENDY MAIN ROAD, FRESH WATER CREEK

THE ABOVE PLAN IS AN ARTIST'S IMPRESSION ONLY, IT INCLUDES ELEMENTS THAT ARE FOR DISPLAY PURPOSES ONLY AND MAY NOT BE TO SCALE. LANDSCAPING SHOWN IS INDICATIVE ONLY. DIMENSIONS ARE APPROXIMATE.