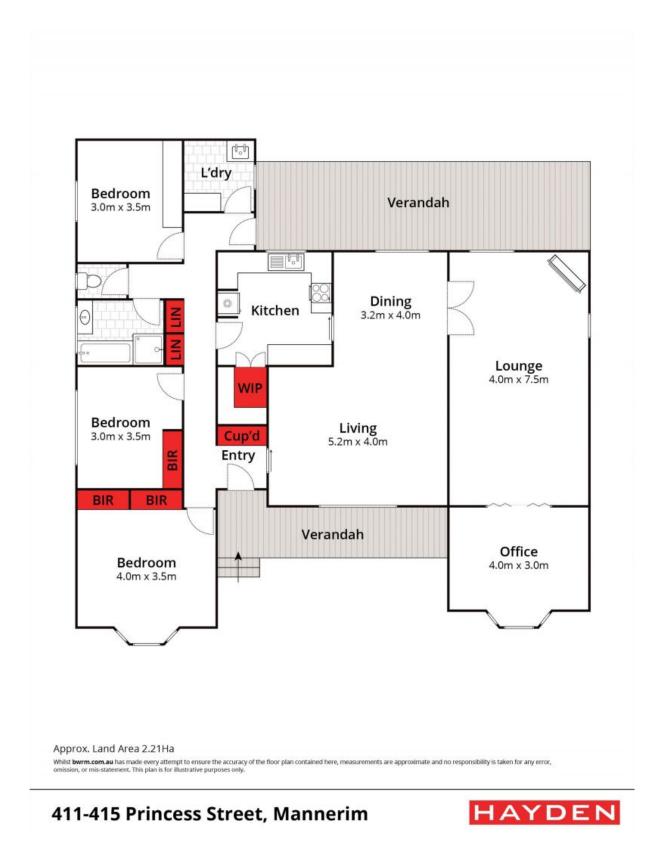

## Idyllic lifestyle on offer - 5 ACRES

Settle into this beautifully peaceful 5 acre (approx.) lifestyle property located in the prestigious, semi-rural pocket of Mannerim. Characterised by hobby farms and award winning wineries, this area is centred to take advantage of the close by villages of Ocean Grove, Queenscliff, Point Lonsdale and Drysdale (all within 10kms) while embracing the ambiance of your own tranquility and space.