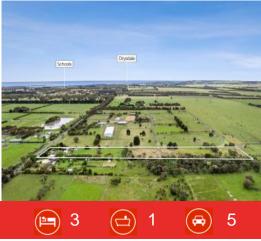

## Idyllic lifestyle on offer - 5 ACRES

Settle into this beautifully peaceful 5 acre (approx.) lifestyle property located in the prestigious, semi-rural pocket of Mannerim. Characterised by hobby farms and award winning wineries, this area is centred to take advantage of the close by villages of Ocean Grove, Queenscliff, Point Lonsdale and Drysdale (all within 10kms) while embracing the ambiance of your own tranquility and space.