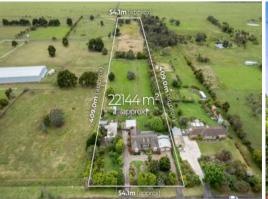

## Idyllic lifestyle on offer - 5 ACRES

Settle into this beautifully peaceful 5 acre (approx.) lifestyle property located in the prestigious, semi-rural pocket of Mannerim. Characterised by hobby farms and award winning wineries, this area is centred to take advantage of the close by villages of Ocean Grove, Queenscliff, Point Lonsdale and Drysdale (all within 10kms) while embracing the ambiance of your own tranquility and space.

| Price:         | \$1,400,000 - \$1,500,000 |
|----------------|---------------------------|
| Property Type: | Acreage/Semi-Rural        |
| Land:          | 5 Acres                   |