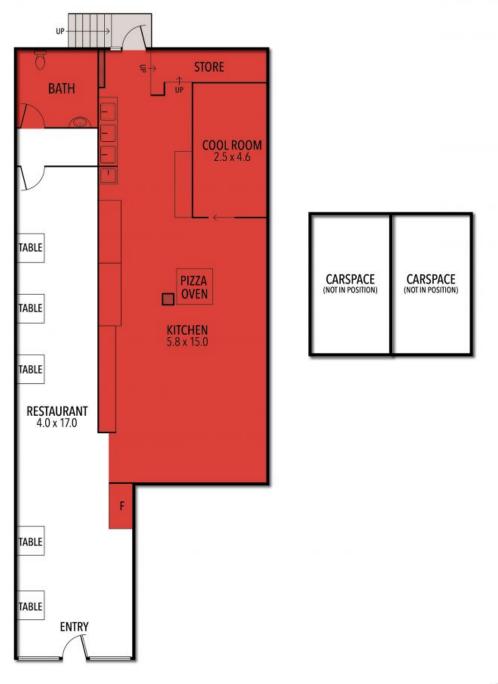

# 2/108-110 SURF COAST HIGHWAY, TORQUAY

←(N)-

THE ABOVE PLAN IS AN ARTIST'S IMPRESSION ONLY, IT INCLUDES ELEMENTS THAT ARE FOR DISPLAY PURPOSES ONLY AND MAY NOT BE TO SCALE. LANDSCAPING SHOWN IS INDICATIVE ONLY. DIMENSIONS ARE APPROXIMATE.