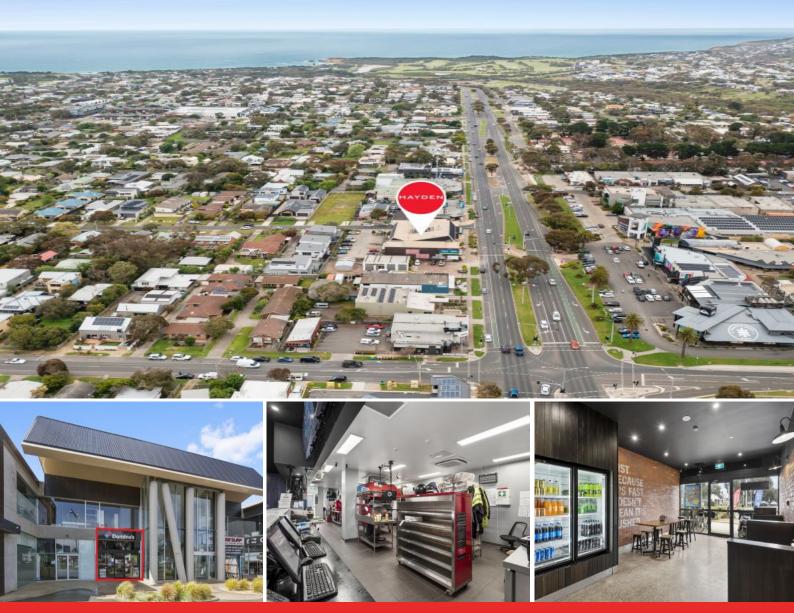

### 2/108-110 Surf Coast Highway TORQUAY, VIC

#### Hi Exposure Position ? National Tenant

Outstanding freehold in the iconic Surf Coast Highway precinct with an established National Commercial tenant.

Surrounded by other high profile local businesses and a desirable lease of 5 years (started Nov 2016) with 2 further terms of 5 years. Annual CPI increases, then to market at further terms. Currently returning approx. \$69,000 + gst. The property includes 2 carparks at rear. This is a great opportunity to invest in the growing Torquay Commercial market with a high exposure position.

 Price:
 \$1,500,000 - \$1,600,000

 Property Type:
 Retail