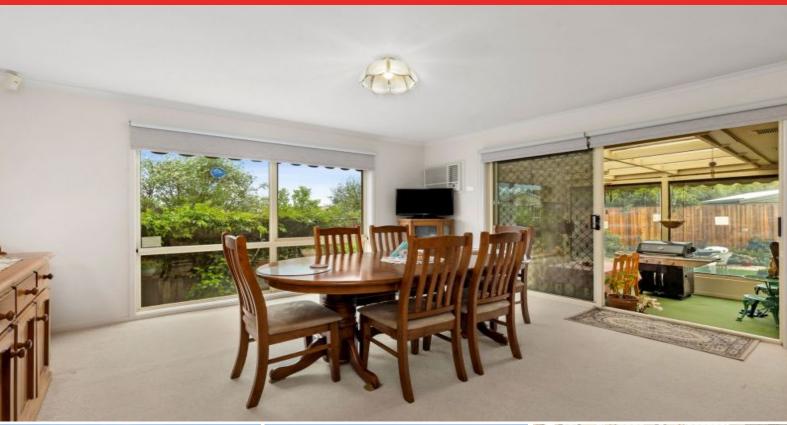

## The Perfect First Home or Downsizer! Private Inspections only.

Tucked away for privacy, this one-owner residence presents low-maintenance living that feels like home!

Beautiful gardens lead you down the driveway, where the cottage-style home makes a charming first impression. The classic interiors are in spotless condition throughout, with the front lounge enticing you to sit back and relax. Northern light sweeps through the dining room, while the kitchen features a step-in pantry and appliances (dishwasher, wall oven, gas cooktop, rangehood).

The main bedroom will delight with built-in robes and direct bathroom access. The well-designed layout is complete with two additional bedrooms (one with built-in robes), a generous laundry and separate toilet. You'll be in comfort all year long thanks to ducted heating, two air conditioners (one reverse-cycle) and ceiling fans. Security cameras and an alarm