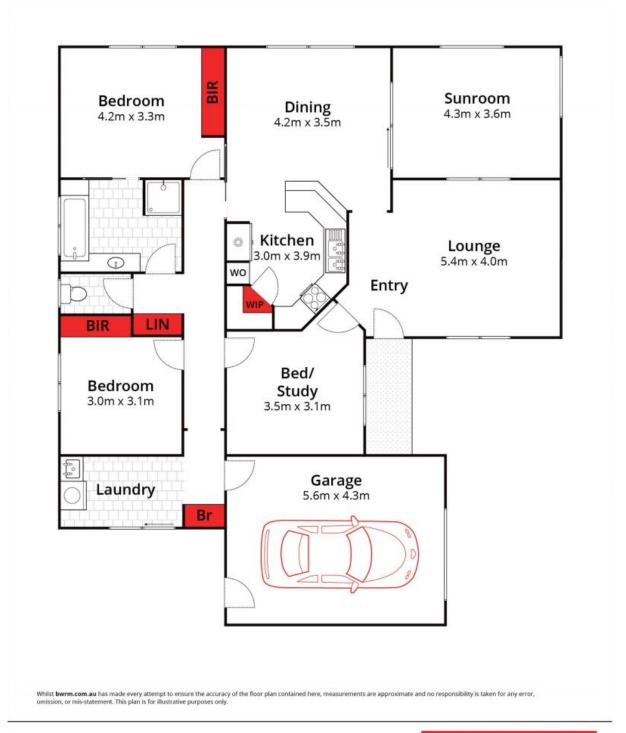

## The Perfect First Home or Downsizer! Private Inspections only.

Tucked away for privacy, this one-owner residence presents low-maintenance living that feels like home!

Beautiful gardens lead you down the driveway, where the cottage-style home makes a charming first impression. The classic interiors are in spotless condition throughout, with the front lounge enticing you to sit back and relax. Northern light sweeps through the dining room, while the kitchen features a step-in pantry and appliances (dishwasher, wall oven, gas cooktop, rangehood).

The main bedroom will delight with built-in robes and direct bathroom access. The well-designed layout is complete with two additional bedrooms (one with built-in robes), a generous laundry and separate toilet. You'll be in comfort all year long thanks to ducted heating, two air conditioners (one reverse-cycle) and ceiling fans. Security cameras and an alarm