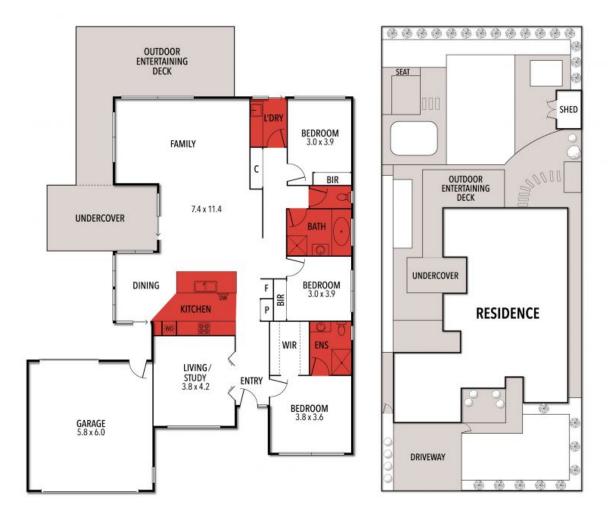

## **8 TASMAN COURT, TORQUAY**

Ņ

THE ABOVE PLAN IS AN ARTIST'S IMPRESSION ONLY, IT INCLUDES ELEMENTS THAT ARE FOR DISPLAY PURPOSES ONLY AND MAY NOT BE TO SCALE. LANDSCAPING SHOWN IS INDICATIVE ONLY. DIMENSIONS ARE APPROXIMATE.

TORQUAY, VIC

8 Tasman Court