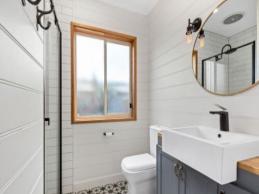

The kitchen comes with Bellini oven/cooktop, dishwasher and sociable island bench overlooking the open plan dining/living space.

Offering three generous bedrooms with robes and fans. The large master bedroom with fan, walk in robe and ensuite.