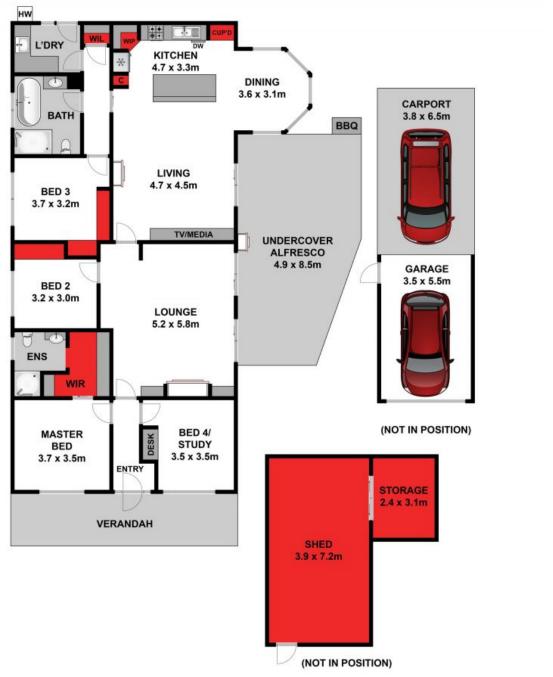

The kitchen comes with Bellini oven/cooktop, dishwasher and sociable island bench overlooking the open plan dining/living space.

Offering three generous bedrooms with robes and fans. The large master bedroom with fan, walk in robe and ensuite.

This house is surrounded by well maintained gardens including a fire pit for your enjoyment. Garage for one car, an additional carport plus additional backyard shed for storage.

Please also note that we do not accept 1Form applications.

## **Jenny Dries**

(03) 5250 1666

jennyd@haydenoceangrove.com.

Approx House Area 164m<sup>2</sup>

Whilst bwrm.com.au has made every attempt to ensure the accuracy of the floor plan contained here, measurements are approximate and no responsibility is taken for any error, omission, or mis-statement. This plan is for illustrative purposes only.