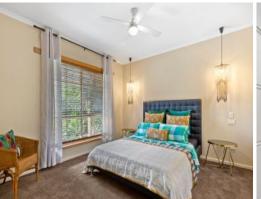

The kitchen comes with Bellini oven/cooktop, dishwasher and sociable island bench overlooking the open plan dining/living space.

Offering three generous bedrooms with robes and fans. The large master bedroom with fan, walk in robe and ensuite.