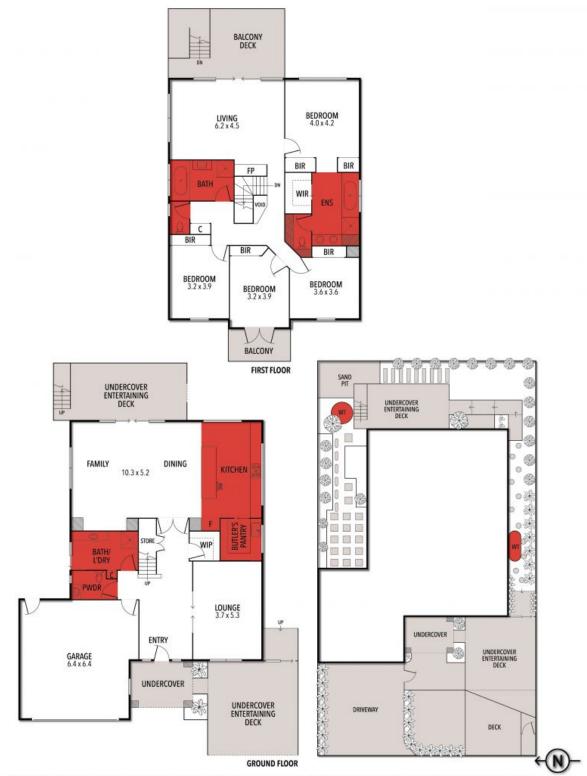

## 14 MILLENNIUM WAY, TORQUAY

THE ABOVE PLAN IS AN ARTIST'S IMPRESSION ONLY, IT INCLUDES ELEMENTS THAT ARE FOR DISPLAY PURPOSES ONLY AND MAY NOT BE TO SCALE. LANDSCAPING SHOWN IS INDICATIVE ONLY. DIMENSIONS ARE APPROXIMATE.