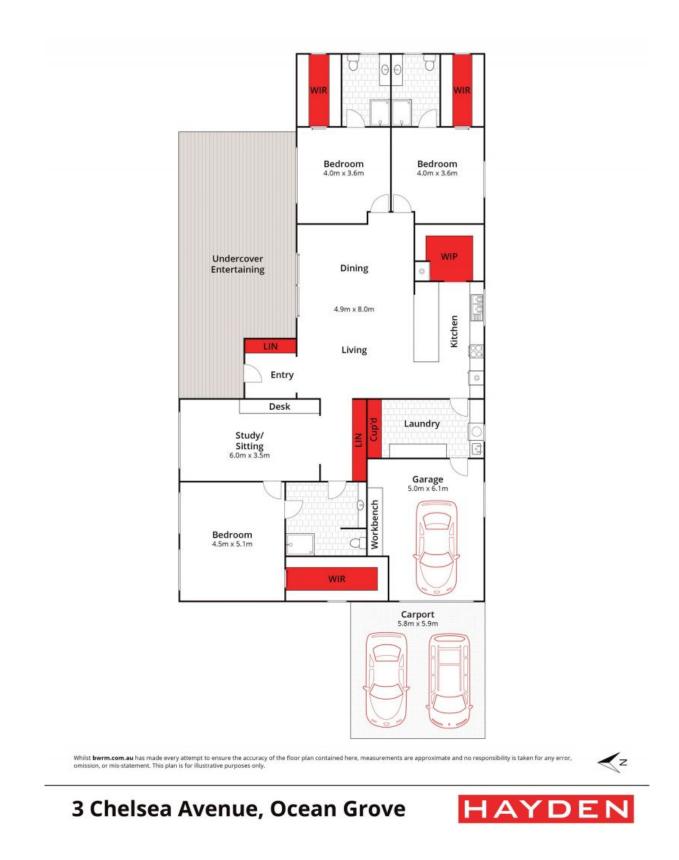

## Established Beauty In Exclusive Pocket

Beautifully positioned to take advantage of a priceless "Old Ocean Grove" location, this impeccably spacious family home offers unparalleled flexibility. Situated in a peaceful, little known Avenue, held tight by generations and privatised from the street by striking established gardens; secure gated access leads you into your own hidden oasis.