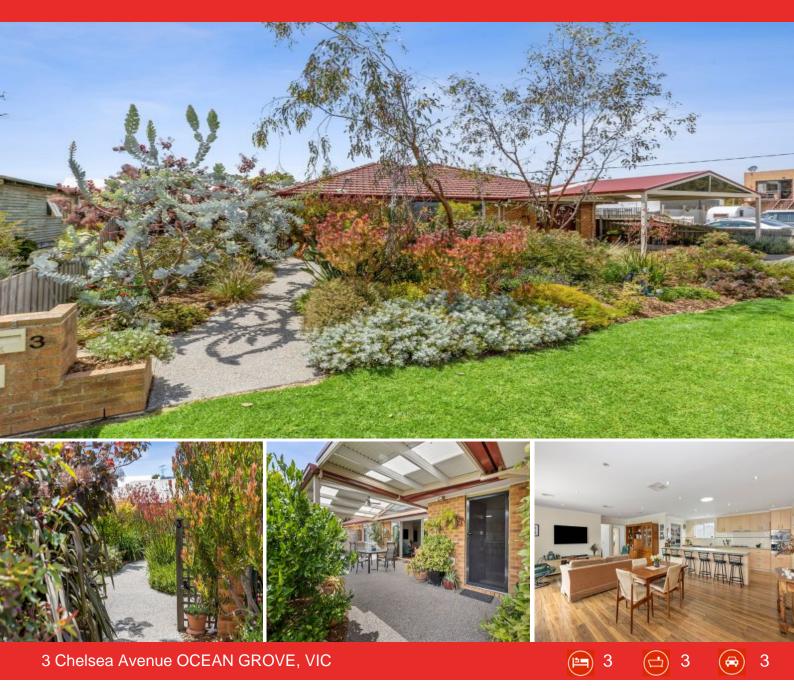

## Established Beauty In Exclusive Pocket

Beautifully positioned to take advantage of a priceless "Old Ocean Grove" location, this impeccably spacious family home offers unparalleled flexibility. Situated in a peaceful, little known Avenue, held tight by generations and privatised from the street by striking established gardens; secure gated access leads you into your own hidden oasis.

 Price:
 \$1,250,000 - \$1,350,000

 Property Type:
 House

 Land:
 748 m2