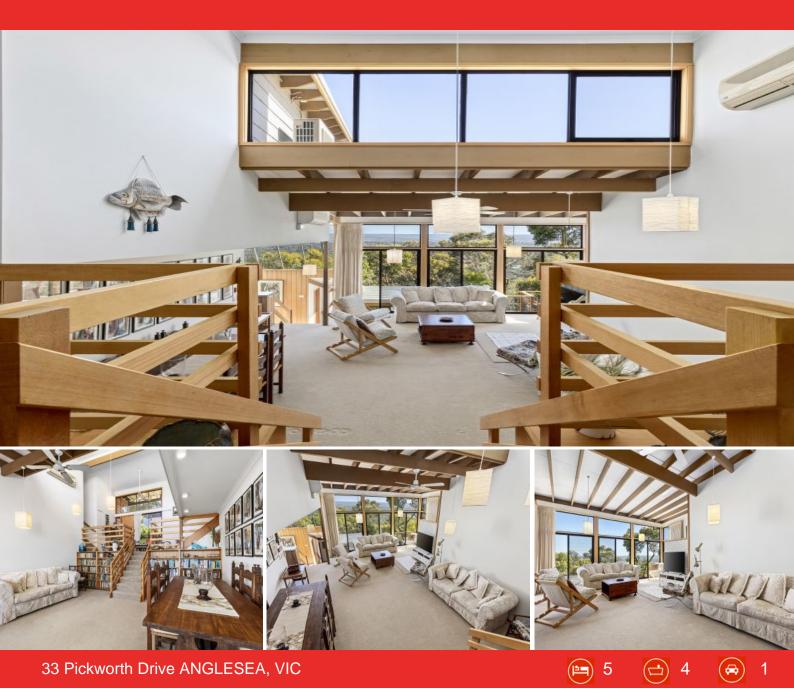

Split Level Beauty With Beach Views

Thoughtful design in perfect harmony with the natural landscape is captured perfectly in this 5 bedroom architectural beauty on the market for the first time. Beautifully cascading down the hillside, this unique multi-level home makes the most of a generous northerly aspect with an abundance of full height glazing to take in a timeless treetop and water views.

Other notable items include delightful timber features throughout, split system heating and cooling, feature pendant lighting and a carport.

Positioned in a sought-after pocket of Anglesea, not far from the surf club, Point Roadknight and with the vibrance of Anglesea village close by, 33 Pickworth Drive presents a trul