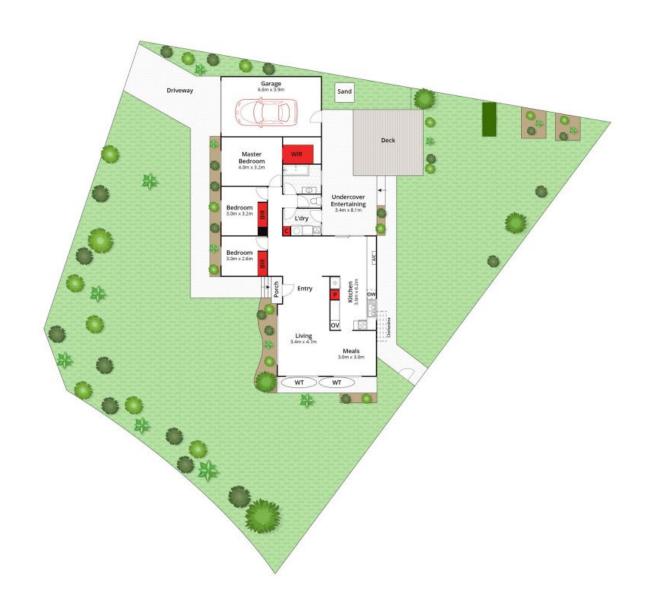

# 850 Square Meter Block!! I can See the Sea!

Secure a sensational coastal lifestyle with this superb property expertly located on a corner block in the heart of Ocean Grove. Set on a generous 850 sqm (approx.) allotment and boasting three bedrooms, a spacious living area and spectacular undercover entertaining, the property is sure to appeal to families, holidaymakers and savvy investors alike.

**Price:** \$880,000 - \$950,000

**Property Type:** House **Land:** 850 m2