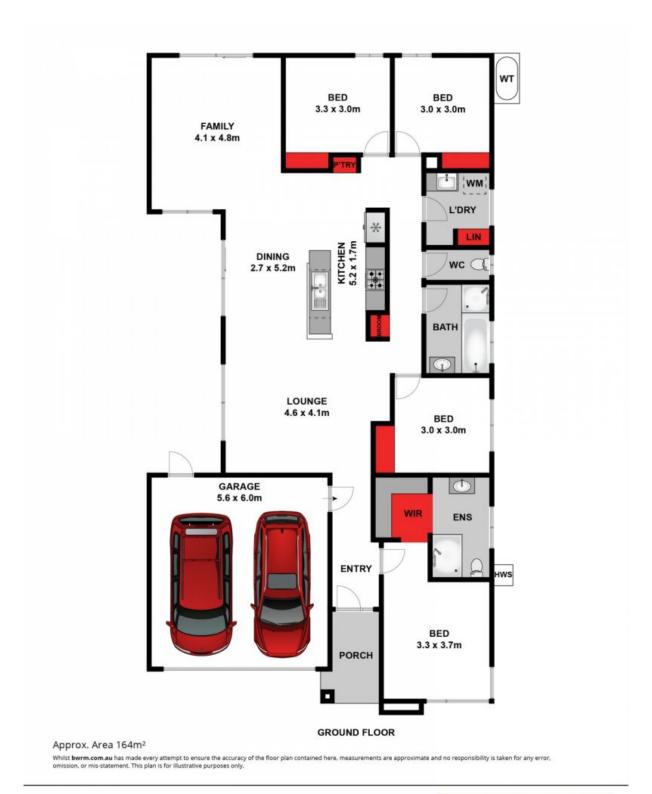

## 20 Tidal Street LEOPOLD, VIC

4

**Price:** \$680,000 - \$710,000

**Property Type:** House **Land:** 441 m2