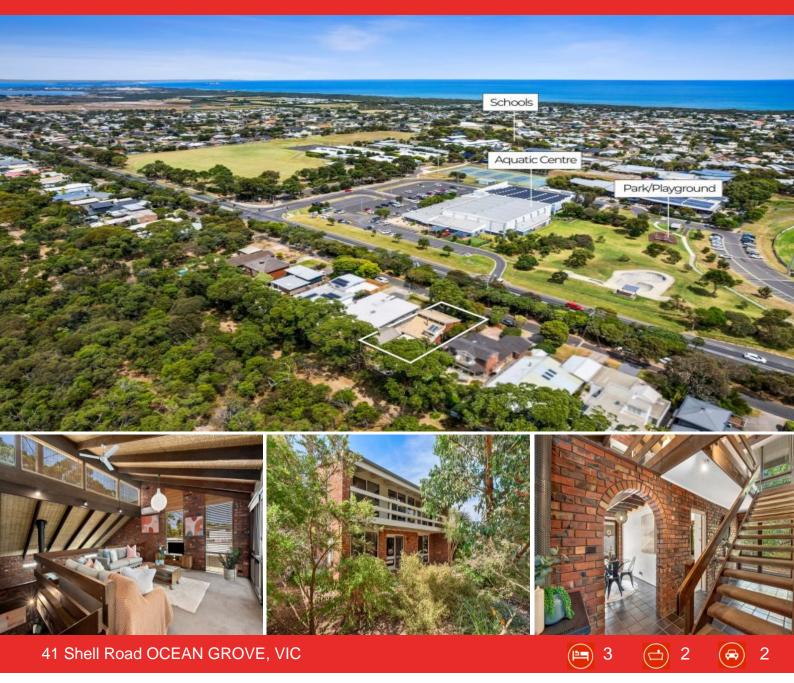

## Kingston Park at Your Back Gate

Architecturally designed to take advantage of its 664m2 (approx.) allotment with a fantastic north facing rear yard and direct access to Kingston Park Reserve, this unique, two level, three bedroom home is sure to attract interest.

Enviable access to 12.5 hectares of natural bushland to the rear of the property, secures your investment for years to come. This home has limitless potential and would be suitable for families, downsizers and investors alike. Explore the possibilities today!

| Price:         | \$995,000 |
|----------------|-----------|
| Property Type: | House     |
| Land:          | 664 m2    |