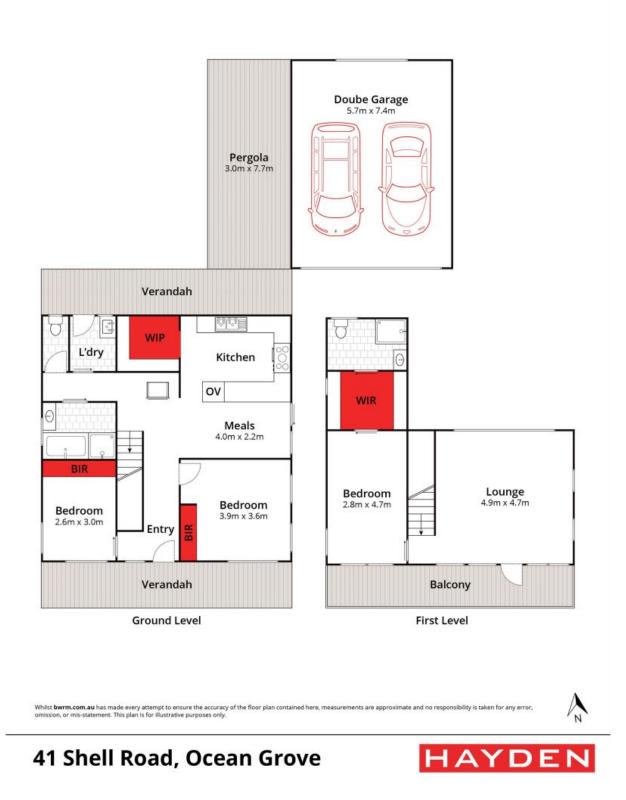

## Kingston Park at Your Back Gate

Architecturally designed to take advantage of its 664m2 (approx.) allotment with a fantastic north facing rear yard and direct access to Kingston Park Reserve, this unique, two level, three bedroom home is sure to attract interest.