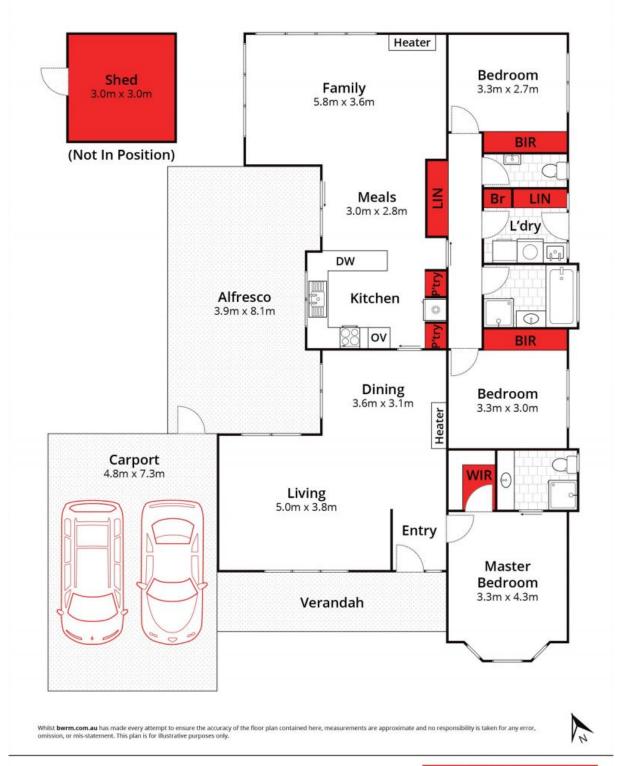

## The Carefree Family Lifestyle You've Been Craving!

Located a short walk to Leopold Primary School, this home is the perfect place to raise a family!

The front lounge/dining room creates a generous setting for relaxation, while northern light sweeps through the open plan living/meals/kitchen zone. Parents will love that they can sit back the couch as they watch little ones playing in the spacious backyard. The kitchen takes care of all your cooking needs with two built-in pantries, a stainless steel dishwasher and cooking appliances.

Overlooking the front garden via bay windows, the main bedroom features a walk-in robe and en suite. Two additional bedrooms with built-in robes are tucked away in a separate wing, close to the main bathroom and powder room. The laundry will impress with ample storage. Two split-system air conditioners, two wall heaters and ceiling fans ensure year-round com