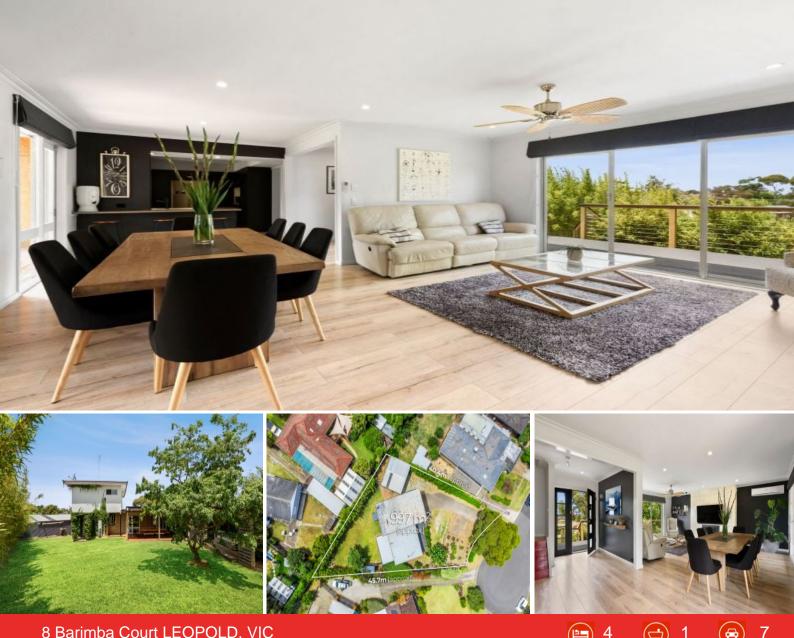

## 8 Barimba Court LEOPOLD, VIC

## PRICE REDUCTION- Vendors Say Sell!

Have you been dreaming of superb family living? Boasting sensational entertaining options, a huge backyard and ample off-street parking, this property has something to impress everyone on approx. 997m2!

The large kitchen makes a stunning statement with matte black cabinetry, a tiled splashback, abundant storage and stainless steel appliances (dishwasher, 900mm oven, 5-burner gas cooktop).

Inspection time by booking only (call or email) and will be displayed on this page. View times are subject to cancellation/change until 12:00PM on the day of the open. We advise you check the listing on the day, to ensure the property is still available prior to inspect

| Price:         | \$690,000 - \$740,000 |
|----------------|-----------------------|
| Property Type: | House                 |
| Land:          | 997 m2                |