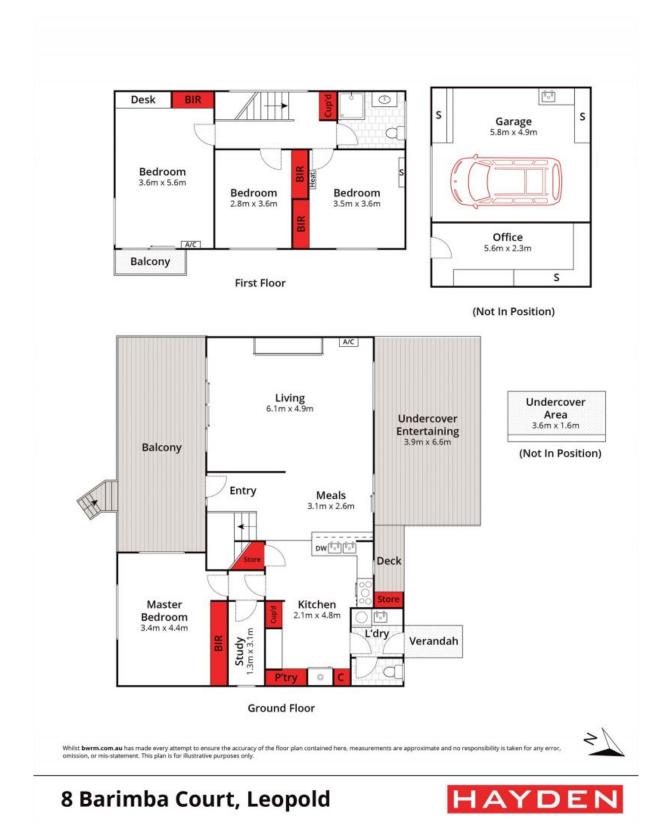

## PRICE REDUCTION- Vendors Say Sell!

Have you been dreaming of superb family living? Boasting sensational entertaining options, a huge backyard and ample off-street parking, this property has something to impress everyone on approx. 997m2!

The large kitchen makes a stunning statement with matte black cabinetry, a tiled splashback, abundant storage and stainless steel appliances (dishwasher, 900mm oven, 5-burner gas cooktop).

Inspection time by booking only (call or email) and will be displayed on this page. View times are subject to cancellation/change until 12:00PM on the day of the open. We advise you check the listing on the day, to ensure the property is still available prior to inspect