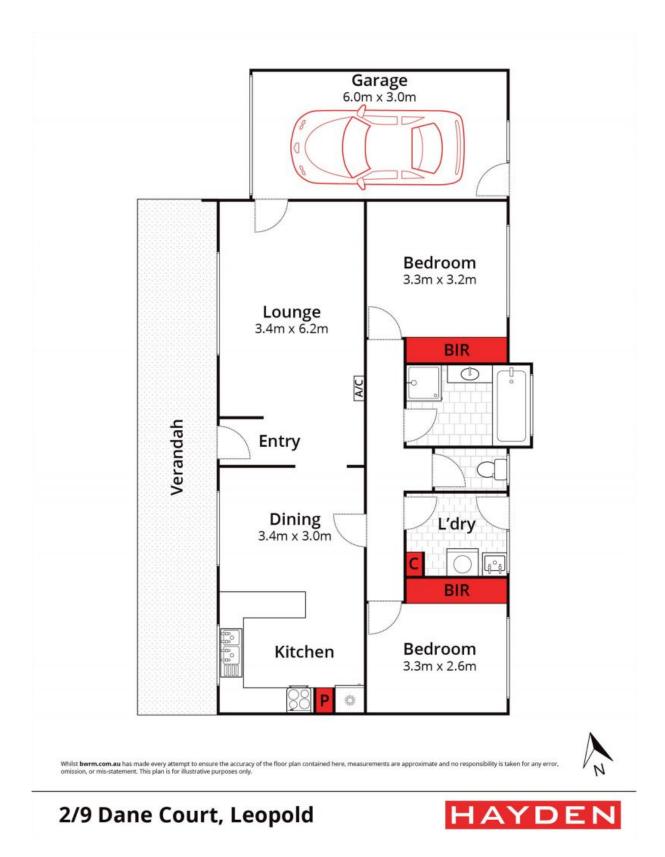

## A Low-Maintenance Gem

Tucked away in a peaceful court, this residence presents low-maintenance living with a functional floorplan.

Located in a block of only two units, you'll instantly fall in love with the sense of peace and privacy, with high ceilings and downlights enhancing the updated interiors. Western light sweeps through the living room and dining/kitchen zone, which both provide generous settings for everyday enjoyment. The kitchen features an oven/electric cooktop and canopy rangehood.

Two bedrooms with built-in robes share close access to the bathroom, while the laundry and separate toilet add the final touch to the layout. A split-system air conditioner and ceiling fans keep you comfortable in all seasons. The paved courtyard sets the scene for casual gatherings with friends, while the front verandah is the perfect place to enjoy peaceful afternoons. The easy-care gardens are home to a selection of fruit trees, while solar pa