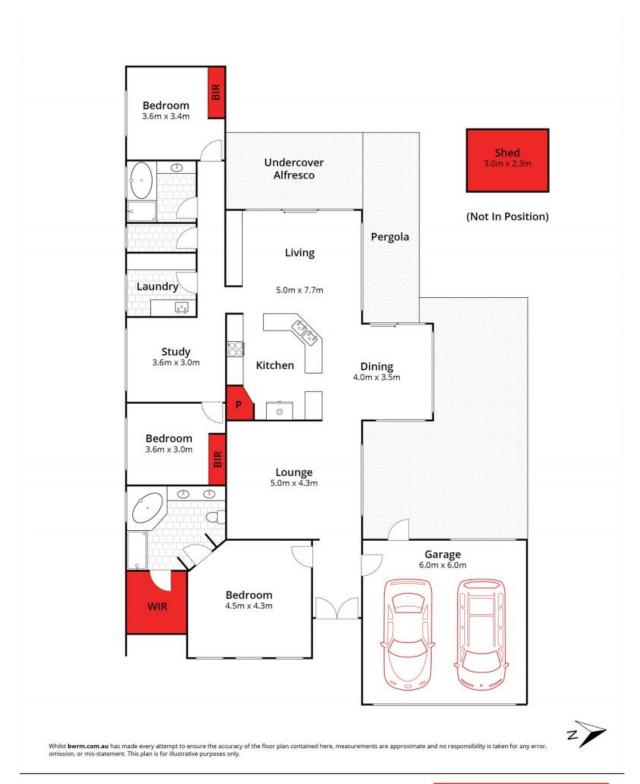

## Peace & Privacy For The Whole Family!

Located in a peaceful pocket of Leopold, this treasured family home promises the carefree lifestyle you've been craving!

Zoned to the front of the home, the spacious main bedroom features a walk-in robe and en suite with spa bath. Two additional bedrooms with built-in robes are tucked away in a separate wing, along with the versatile kid's retreat/home office. The generous laundry, main bathroom and separate toilet complete the layout. Ducted heating keeps you cosy during the cooler months.

With mature hedges surrounding the backyard, the whole family will fall in love with the overwhelming sense of peace and privacy. The side garden will delight green thumbs with citrus trees, raised veggie gardens and a thriving passionfruit vine. The remote double garage provides backyard vehicle access, while the powered garden shed and rainwater tank with