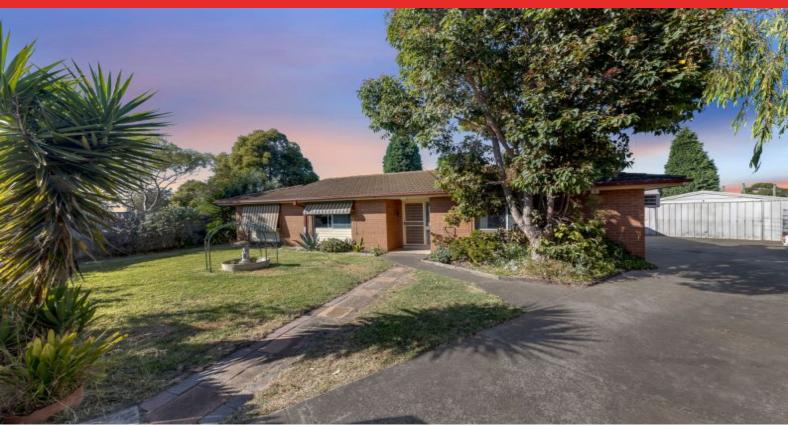

## Great Investment or First Home In a Great Location

Here is your chance to secure a great home or investment. Sitting on 664m2 (approx) this property is immaculate, modern and stylish and a great opportunity for first home buyers or investors to secure a home in a central location. The bathroom has added a fresh, contemporary aesthetic with plenty of scope to add your own style and make it truly yours.

With all your amenities at your doorstep with public transport at your fingertips, and easy access to the Ring Road which brings Melbourne under an hour and Geelong's CBD just 10 minutes away and Corio Shopping Centre just a short 3-minute drive.

- ? Spacious open plan living
- ? Situated on 664m2 (approx.)

**Price:** \$440,000- \$480,000

**Property Type:** House **Land:** 664 m2