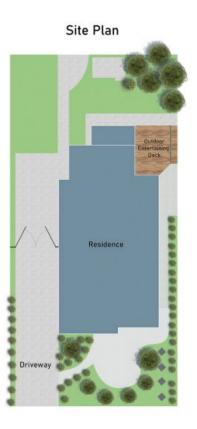

## Floor Plan

2 Powell St, East Geelong

\*Whitat Ray White Devicing has made every silternal to ensure the accuracy of the floor plan contained here, measurements are approximate and no responsibility is taken for any error, amission or misstatement. This plan is for instartanee purposes only.