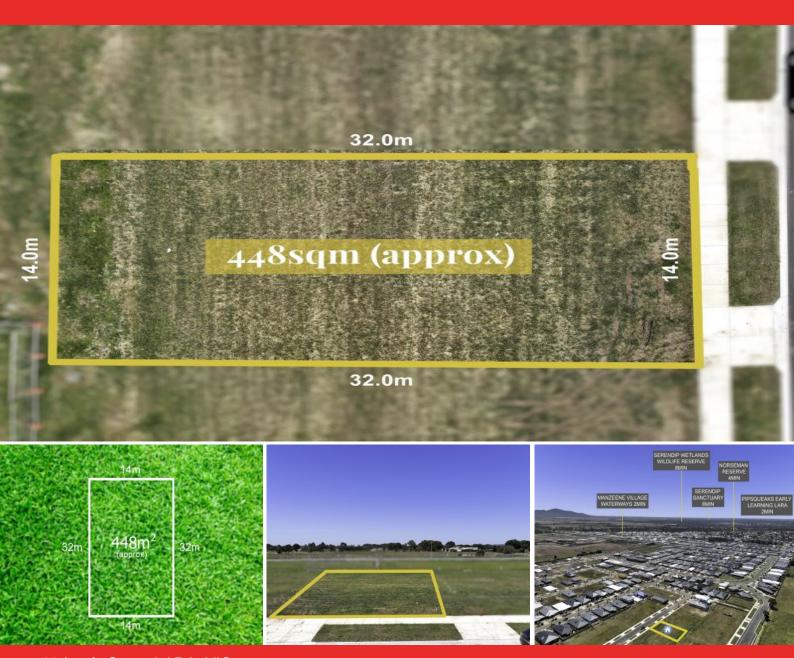

## FlatTitled Land, Ready to Build Your Dream Home!

This 448m2 (approx.) parcel of land could be your very own slice of Lara in a highly sought-after location close to everything this wonderful town has to offer. The Coridale community plan offers the exclusive residents-only "Club Coridale" which will feature a fully equipped gym, swimming pool, and a multi-purpose sports court. This exciting new village will offer future retail stores, a community center, stunning reserves, and loads more.

Presenting with excellent street frontage with 14mx 32m it would be ideal for a number of building plans. So what are you waiting for?

**Price:** \$365,000- \$385,000 (Vendor Says Sell)

Property Type: Land Land: 448 m2