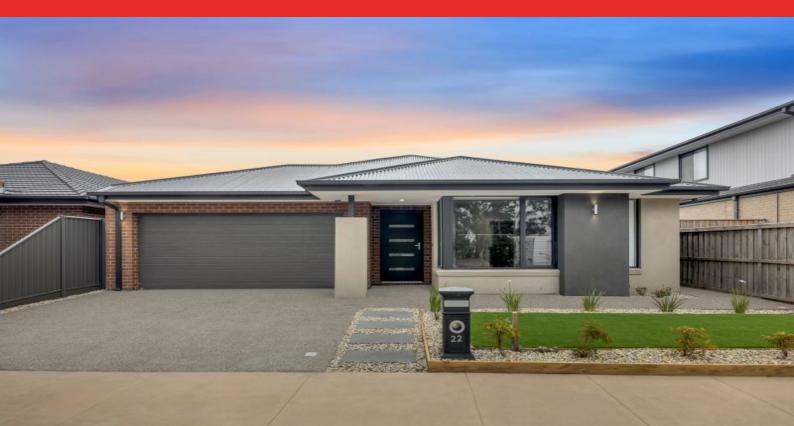

## 22 Spotted Gum Drive LARA, VIC

## Brand New Luxury Living In a Prime Location

Perfectly positioned in a great location of Lara, this brand new family home is sure to satisfy all aspects of functionality, appeal and size.

Multiple double glazed sliding doors to access to the closed in large alfresco area is great for all year round entertaining, sliding door access through the backyard with multiple natural light access in the living area.

Key Features:-

- ? Brand new 27 square home
- ? Security alarm system throughout
- ? Central heating and evaporative cooling system throughout

? Ready to move in?!

| Р | rice:         | New Price - \$760,000- \$810,000 |
|---|---------------|----------------------------------|
| Р | roperty Type: | House                            |
| L | and:          | 421 m2                           |