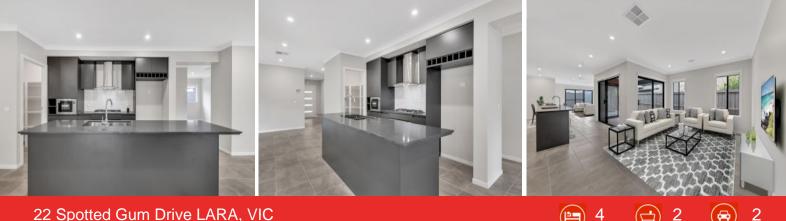

## 22 Spotted Gum Drive LARA, VIC

## Brand New Luxury Living In a Prime Location

Perfectly positioned in a great location of Lara, this brand new family home is sure to satisfy all aspects of functionality, appeal and size.

Multiple double glazed sliding doors to access to the closed in large alfresco area is great for all year round entertaining, sliding door access through the backyard with multiple natural light access in the living area.

Key Features:-

- ? Brand new 27 square home
- ? Security alarm system throughout
- ? Central heating and evaporative cooling system throughout

? Ready to move in?!

| Р | rice:         | New Price - \$760,000- \$810,000 |
|---|---------------|----------------------------------|
| Р | roperty Type: | House                            |
| L | and:          | 421 m2                           |