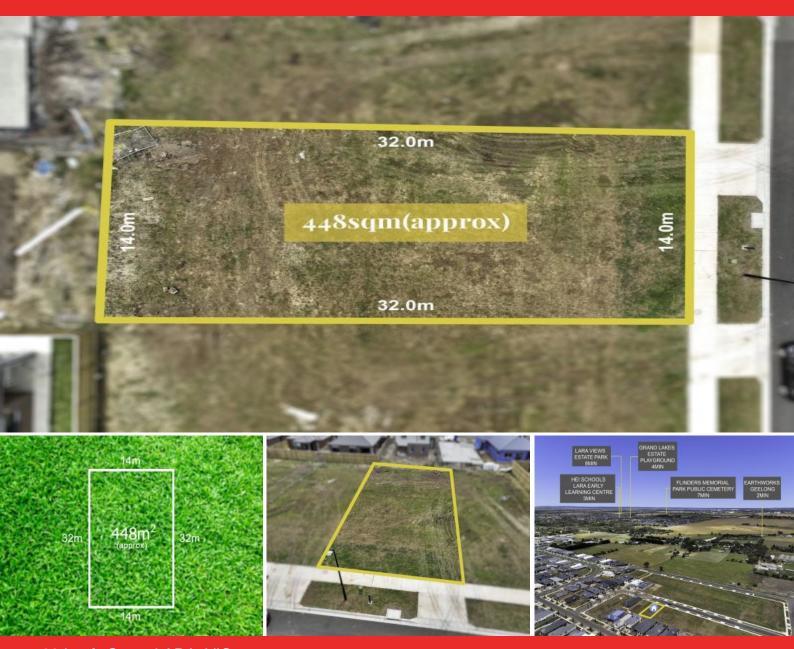

## Flat Titled Land, Ready to Build Your Dream Home!

This 448m2 (approx.) parcel of land could be your very own slice of Lara in a highly sought-after location close to everything this wonderful town has to offer. The Coridale community plan offers the exclusive residents-only "Club Coridale" which will feature a fully equipped gym, swimming pool, and a multi-purpose sports court. This exciting new village will offer future retail stores, a community center, stunning reserves, and loads more.

Presenting with excellent street frontage with 14mx 32m it would be ideal for a number of building plans. So what are you waiting for?

**Price:** \$365,000 - \$385,000 - Vendor Says Sell!

Property Type: Land Land: 448 m2