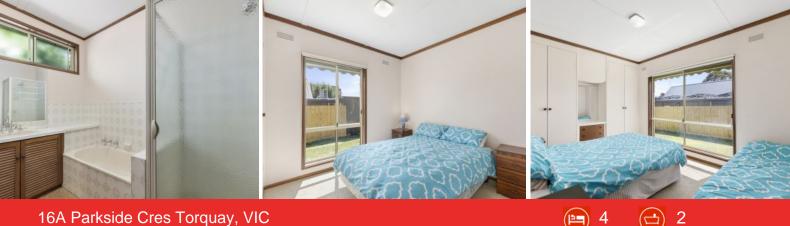

## Retro Living

This 1970s beach shack beauty located in Old Torquay, a stone's throw to Deep Creek Reserve and easy stroll to beach and Gilbert Street.

This home features three generous bedrooms, each with built-in-robes and two with dressing tables, a family sized bathroom and separate toilet. The sun-filled lounge and dining area includes wall-mounted heating and cooling and a lovely aspect of Parkside Crescent down to the reserve.

A separate double garage cleverly converted to self-contained accommodation, complete with bathroom and kitchen, provides an ideal opportunity as a holiday rental, or perhaps a teenage retreat.

| Price:          | 570.00                    |
|-----------------|---------------------------|
| Property Type:  | House                     |
| Date Available: | Wednesday, 1st March 2023 |