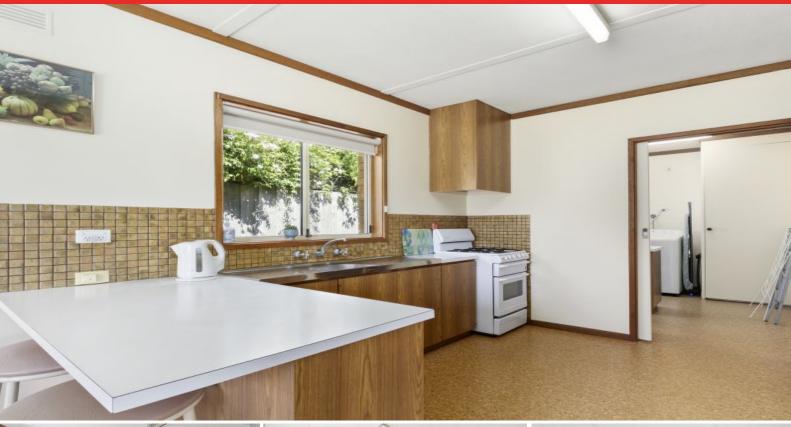

## Retro Living

This 1970s beach shack beauty located in Old Torquay, a stone's throw to Deep Creek Reserve and easy stroll to beach and Gilbert Street.

This home features three generous bedrooms, each with built-in-robes and two with dressing tables, a family sized bathroom and separate toilet. The sun-filled lounge and dining area includes wall-mounted heating and cooling and a lovely aspect of Parkside Crescent down to the reserve.

A separate double garage cleverly converted to self-contained accommodation, complete with bathroom and kitchen, provides an ideal opportunity as a holiday rental, or perhaps a teenage retreat.

| Price:          | 570.00                    |
|-----------------|---------------------------|
| Property Type:  | House                     |
| Date Available: | Wednesday, 1st March 2023 |