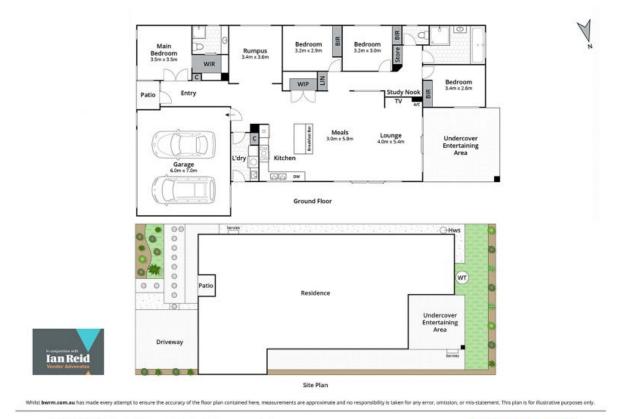

## Coastal Living At 'The Point'

Located close to waterways, walking tracks and parkland in The Point, this newly constructed 4-BR family home represents the coastal lifestyle you've been seeking. With dual living spaces, outdoor entertaining and a double garage with yard access, there's plenty of room for the family to move. Beaches, schools, childcare options and shops are all just a short drive away, and this stylish family retreat is well-located to enjoy the best of the popular coastal towns of Queenscliff and Point Lonsdale.

| Price:         | \$1,050,000 - \$1,150,000 |
|----------------|---------------------------|
| Property Type: | House                     |
| Land:          | 447.7834 m2               |